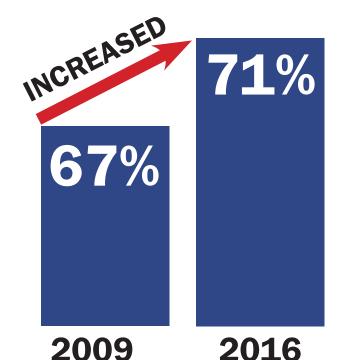

## Healthcare

**Public-Private Partnerships** 

INCREASE in Consumer Price Index over 6 years

Enhanced Disclosure
Greater Oversight • Improved Transparency