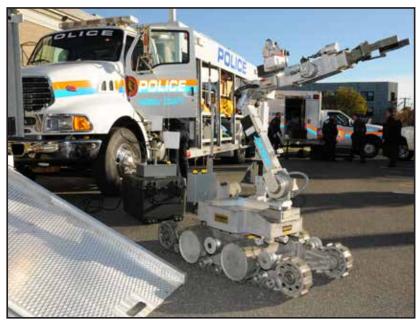

## **NCPD Anti-Terror**

CRIME DOWN 24.46%

2009 2010 2011 2012 2013 2014 2015

**Shot Spotter & Intelligence-Led Policing** 

**License Plate Readers** 

Taking
Illegal Guns
Off Our
Streets