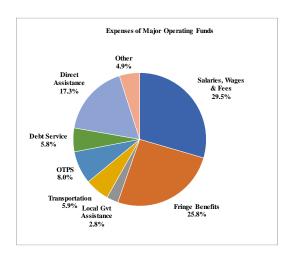

### **EXPENSES**

The County's expenses are projected at \$3.5 billion in FY2022. Salaries, Wages and Fringe Benefits for employees are 55% of all County expenses. Direct assistance expenses are 17% of County expenses, while Debt Service is 6% of all expenses. All other expenses including OTPS, Local Government Assistance, Utilities and Transportation are 22%.