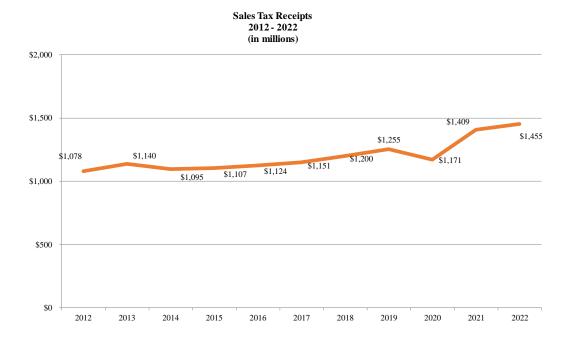

Sales tax revenues are forecast at \$1.455 billion in FY2022. Our forecast is based on current collections to date with a conservative outlook for the balance of the year due to the current economic environment.

\$ in Billions

| FISCAL | SALES   | Inc/      |
|--------|---------|-----------|
| YEAR   | TAX     | (Dec)     |
| 2012   | \$1.078 |           |
| 2013   | \$1.140 | \$0.062   |
| 2014   | \$1.095 | (\$0.045) |
| 2015   | \$1.107 | \$0.012   |
| 2016   | \$1.124 | \$0.017   |
| 2017   | \$1.151 | \$0.027   |
| 2018   | \$1.200 | \$0.049   |
| 2019   | \$1.255 | \$0.055   |
| 2020   | \$1.171 | (\$0.084) |
| 2021   | \$1.409 | \$0.238   |
| 2022   | \$1.455 | \$0.046   |

We will continue to monitor Sales Tax collection to ensure we maintain budget balance for the upcoming year.