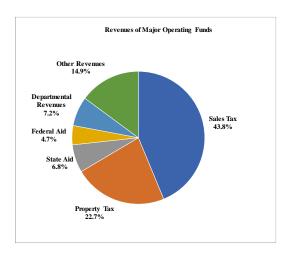

### **REVENUE**

The total revenue projection for FY2022 is \$3.6 billion. The County receives limited support from the State and Federal Governments to support its operations. County-generated resources are the source of 88% of all County revenue, with the State providing 7% and the Federal Government providing only 5%.

#### **County Revenues**

The \$3.2 billion of County-generated revenues are composed of three main sources: Sales Tax Revenues, Property Tax Revenues, and Fees.

\$ in Billions

| T            |         |  |
|--------------|---------|--|
| Sales Tax    | \$1.455 |  |
| Property Tax | \$0.755 |  |
| Fees         | \$0.141 |  |
| All Other    | \$0.834 |  |
| TOTAL        | \$3.185 |  |