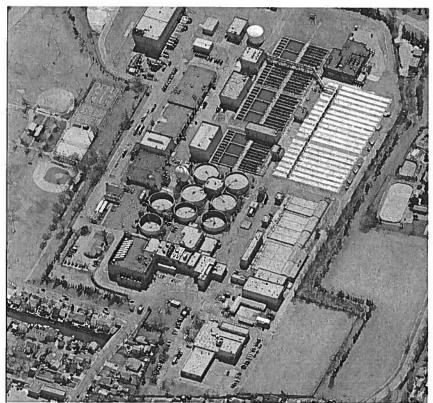

scheduling,

as well as cost estimating and health and safety services.

Included in the project is the installation of 2 interim Stormwater pumping systems which incorporate 11 critically silenced diesel pumped and above ground 24" and 36" piping headers.

The north pump station includes three (3) 45 horsepower submersible pumps and 12" and 18" mechanical joint ductile iron piping. The south pump station includes four (4) 135 horsepower submersible pumps and 20" and 36" mechanical joint ductile iron pipe. A new MCC will be constructed to service each pump station. Dedicated control systems and SCADA systems will be installed.

### NASSAU COUNTY DEPARTMENT OF PUBLIC WORKS

Bay Park Sewage Treatment Plant, Influent Screening Facilities Improvement Project

### **EAST ROCKAWAY, NEW YORK**





DATE OF COMPLETION:
2017

CONSTRUCTION COST:
\$12M

CONSTRUCTION MANAGER:
Lazarus Francino, PE

CLIENT REFERENCE:
Damon Urso, (516) 571-7534

### PROJECT DESCRIPTION

NCDPW has undertaken a full repair and upgrade to the Bay Park Sewage Treatment Plant (Bay Park) as a result of Superstorm Sandy. As part of this \$800 million overall upgrade program, Gannett Fleming provided construction management services for the upgrade to the influent screening facilities. Our firm's services included resident engineering, resident inspection, office engineering, scheduling, cost engineering, and health and safety services for the pumps and appurtenances; four screens; and the electrical; mechanical; heating, ventilating, and air-conditioning (HVAC) systems; and odor-control facilities. The project