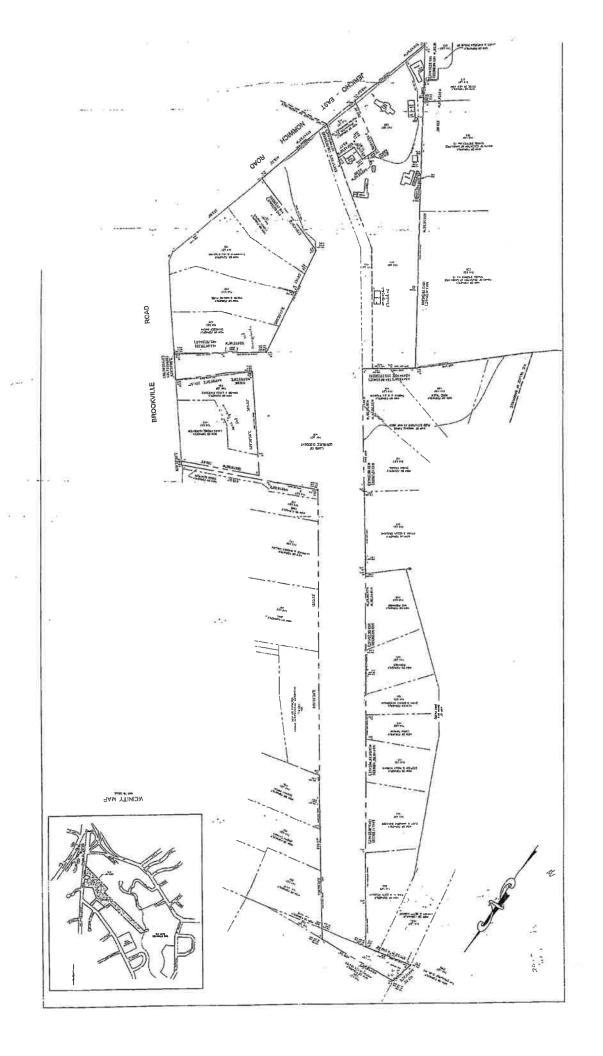

| Vendor Info:                                        |                 |
|-----------------------------------------------------|-----------------|
| Name: Nassau Equestrian<br>Center at Old Mill, Inc. | Vendor ID#:     |
| Address: 62 Route 106                               | Contact Person: |
| Jericho, NY 11753                                   |                 |
|                                                     | Phone:          |

# **Contract Summary**

**Purpose:** The Operator is given the right and privilege to use, occupy and operate the premises at the Old Mill Horse Farm. The Operator will oversee and promote programs and services including, but not limited to a Boarding Program, Lesson Program, Day Camps and Clinics and Exhibitions.

**Description of General Provisions:** The Operator is given the right and privilege to use, occupy and operate the premises at the Old Mill Horse Farm. The Operator will oversee and promote programs and services including, but not limited to a Boarding Program, Lesson Program, Day Camps and Clinics and Exhibitions. The Operator shall pay to the County a license fee in an annual aggregate amount equal to the greater of 9.5% of gross receipts or the minimum guarantee fee as listed in Section 4.1.1. In addition, the Operator shall invest at least 125,000.00 during the first two (2) years of the 10 year term and \$50,000.00 in the five (5) year renewal term for capital improvements.