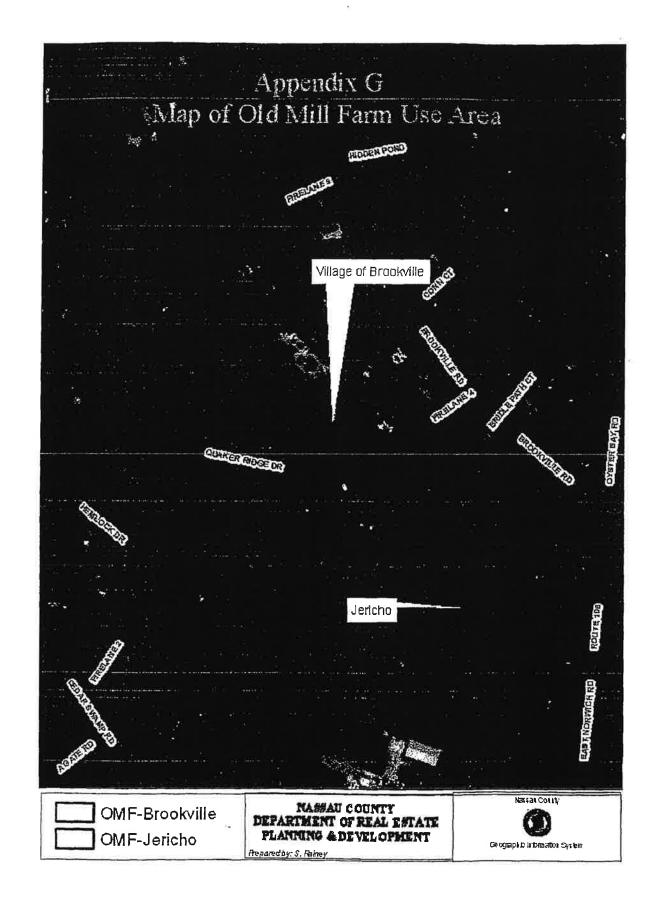

| Vendor Info:                                        |                 |
|-----------------------------------------------------|-----------------|
| Name: Nassau Equestrian<br>Center at Old Mill, Inc. | Vendor ID#:     |
| Address: 62 Route 106                               | Contact Person: |
| Jericho, NY 11753                                   |                 |
|                                                     | Phone:          |

# **Contract Summary**

**Purpose:** The Operator is given the right and privilege to use, occupy and operate the premises at the Old Mill Horse Farm. The Operator will oversee and promote programs and services including, but not limited to a Boarding Program, Lesson Program, Day Camps and Clinics and Exhibitions.

**Description of General Provisions:** The Operator is given the right and privilege to use, occupy and operate the premises at the Old Mill Horse Farm. The Operator will oversee and promote programs and services including, but not limited to a Boarding Program, Lesson Program, Day Camps and Clinics and Exhibitions. The Operator shall pay to the County a license fee in an annual aggregate amount equal to the greater of 9.5% of gross receipts or the minimum guarantee fee as listed in Section 4.1.1. In addition, the Operator shall invest at least 125,000.00 during the first two (2) years of the 10 year term and \$50,000.00 in the five (5) year renewal term for capital improvements.