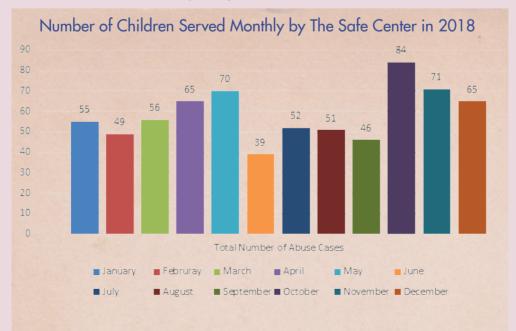

ictim Advocate Program assists families in addressing concrete needs (i.e., transportation, housing referrals, etc.) as well as providing information and support for families involved with the Child Advocacy Center. Support provided by the trained staff Advocates increases engagement and lessens anxiety about interactions with the criminal justice and child protective systems. Advocates are available to accompany families to medical appointments, meetings with the District Attorney and any court appointments, including Grand Jury, trial proceedings and sentencing. Referrals for community services are provided, and ongoing follow-up contact is maintained as needed throughout the life of the case.

In 2018, the Child Victim Advocate Program provided 2550 direct services to 924 individuals.



### **CHILDREN'S MENTAL HEALTH SERVICES**

The Safe Center's Children's Mental Health Department works to help children heal and break the cycle of abuse. Trained staff provide trauma-focused mental health services to children and adolescents impacted by domestic violence, sexual abuse, teen dating violence, and commercial sexual exploitation/trafficking. These services include:

- ♦ Crisis intervention
- Intake and assessment
- Individual and family therapy
- ◆ Parent guidance
- Advocacy and case management
- Referrals and linkage to other service providers
- Group work and programs for children, teens, parents, siblings and caregivers such as:
  - Project Kidz Talk®
  - Healthy Relationships Group
  - Children's DV Support Groups
  - Teen Trauma Survivors Group
  - Caregiver Resource G