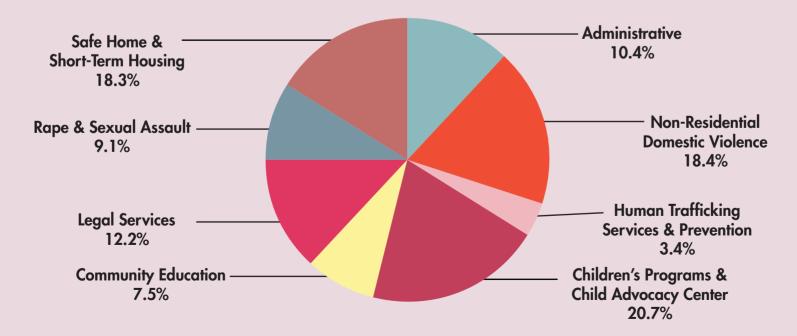

g a Difference ◆

Leadership by Example ◆ Unwavering Dedication and Strength ◆

The Ilene H. Barshay Impact Fund was announced by former Co-Executive Director, Sandy Olivia at the 2018 Gala.

### The Fund, proudly established with love by the family of Ilene H. Barshay:

- Creates a legacy for Ilene that inspires others to help victims of abuse
- Creates initiatives that work to end cycles of interpersonal violence
- Supports and maintains emerging and growing Safe Center client service needs
- Provides agency clinical staff with increased access to cutting edge and emerging best practices for working with victims of trauma

## REVENUE BROKEN DOWN BY SOURCES OF FUNDING

January 1, 2018 - December 31, 2018



## **EXPENSES BROKEN DOWN BY PROGRAM AREA**

January 1, 2018 - December 31, 2018



For a copy of The Safe Center's most recent Audited 990, please visit www.tscli.org.

## POPULATIONS SERVED BY THE SAFE CENTER



Ethnic populations served by The Safe Center include White, Latinx, Black, Asian/SE Asian/Indian, and American Indian/Alaskan/Pacific Islander adult and child victims of abuse.

# CHAMPIONS AND SUPPORTERS January 1, 2018 – December 31, 2018

## **Associations, Foundations & Charitable Funds**

100 Who Care Alliance ♦ Adelphi University ♦ Asofsky Family Foundation ♦ The Association of Wall-Ceiling and Carpet Industries of New York, Inc. ♦ Beacon Light Foundation ♦ Central Nassau County Rotary Foundation, Inc. ♦ Community Chest of Port Washington ♦ Community Church of East Williston World Service ◆ Diane and Darryl Mallah Family Foundation ◆ Direct Archdiocesan