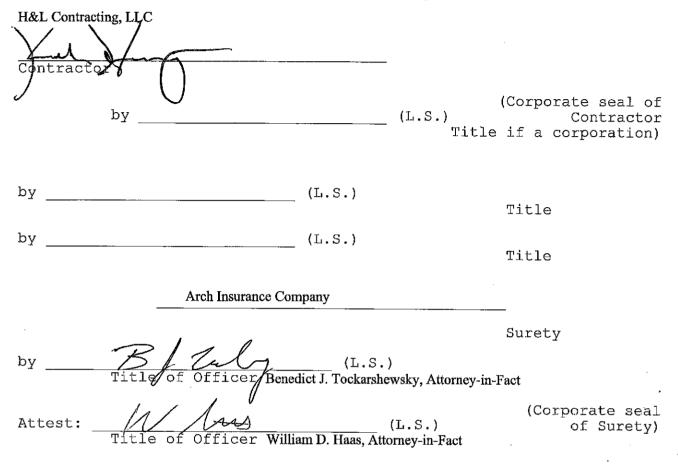

#### KNOW ALL MEN BY THESE PRESENTS,

that we, the undersigned H&L Contracting, LLC

as Principal; and Arch Insurance Company as surety, who is Licensed to do business in the State of New York, are hereby firmly bound unto the County of Nassau in the penal sum of

.

• •

· ·

-

IN WITNESS WHEREOF, the Principal and the Surety have hereunto set their hands and seals, and such of them as are corporations have caused their corporate seals to be hereto affixed and these presents to be signed by their proper officers, the day and year first set forth above.

ss.: COUNTY OF Westchester

On this 14th day of October , 2022 , before me personally came Benedict J. Tockarshewsky to me Known, who being by me duly sworn, did depose and say that he resides in

that he is the Attorney-in-Factof the Arch Insurance Company , the corporation described in and which executed the within instrument; that he knows the seal of said corporation; that the seal affixed to said instrument is such corporate seal; that it was so affixed by the order of the Board of Directors of said corporation, and that he signed his name thereto by like order; and that the liabilities of said company do not exceed its assets as ascertained in the manner provided by the laws of the State of New York, and the said Notary Public further said that he is acquainted with Benedict J. Tockarshewsky and knows him to be the Attorney-in-Fact of said company; that the signature of the said Benedict J. Tockarshewsky subscribed to the within instrument is in the genuine handwriting of the said Benedict J. Tockarshewsky and was subscribed thereto by like order of the Board of Directors, and in the presence of him, the said Notary Public