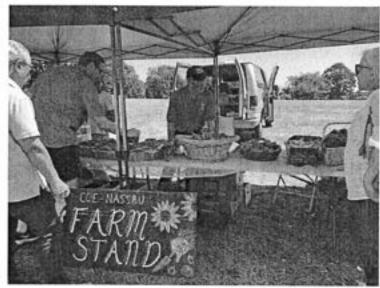

East Meadow Farms – continued visits, continued programming, and continued classes

Expanded Marine Camp – more youth able to take advantage of this opportunity.

DPF 4-H Camp – day and overnight visits

4H Entrepreneur Program- further development of program that builds upon the previous success of incorporating local youth in farmstand operations and entrepreneur class training.