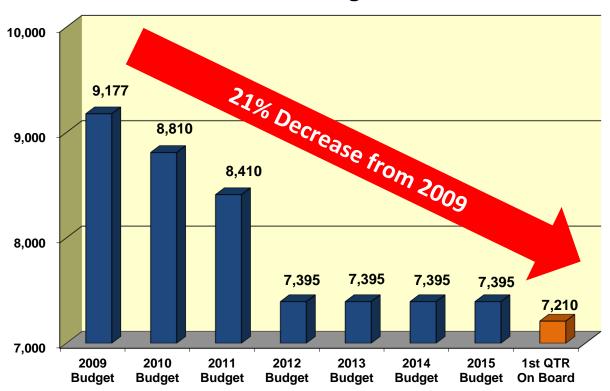

Workforce management has been critical to maintaining the fiscal health of Nassau County. The MYP reflects the Administration's continued control and reduction of expenditures. In 2009, the County's budgeted workforce was 9,177 full-time employees. Due to strong management, the County's budgeted workforce is 7,395 positions for 2015, and the County's on-board positions total 7,210 as of March 31, 2015, a 21.0% reduction from 2009 authorized levels. The County

successfully reduced its workforce in each year since 2009 through a combination of voluntary separation incentive programs, layoffs, and attrition.

The chart below illustrates the workforce reduction that has taken place since 2009.

# **Workforce Management**

Going forward, the Mangano Administration will continue to optimize workforce levels while ensuring that the County provides essential services to all Nassau County residents.