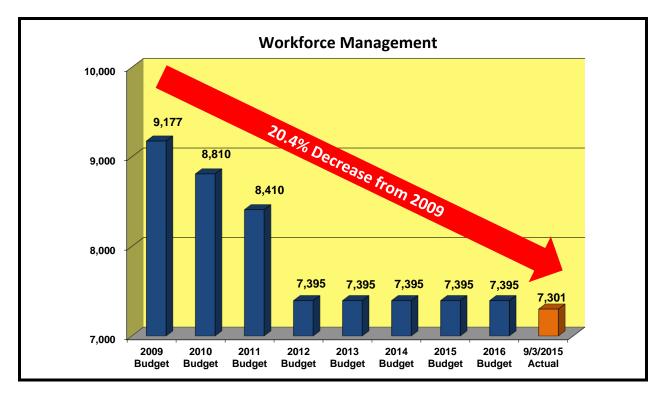

Workforce management has been critical to maintaining the fiscal health of the County. The MYP continues to control and reduce expenditures. The County successfully reduced its workforce in each year since 2009 through a combination of voluntary separation incentive programs, layoffs, and attrition, and will maintain these reductions throughout the time span of

the MYP. As a result of strong fiscal management, the County's budgeted workforce is 7,395 positions for 2016. The County's on-board positions total 7,301 as of September 3, 2015, a reduction of nearly 1,900 positions, or 20%, from 2009 authorized levels of 9,177 full-time employees.

The chart below illustrates the workforce reduction that has taken place since 2009.

The funding of employee fringe benefits presents a major challenge for the County over the MYP time period. The County's two major fringe benefit costs are health insurance and employee pensions. The combined cost over the MYP for fringe benefits is projected to grow by \$76.2 million or 14.4%. Because of this high cost, it was critical that the Administration achieved a required 15% contribution to the cost of health insurance from new union employees. Over time, this concession will yield significant savings to the County.