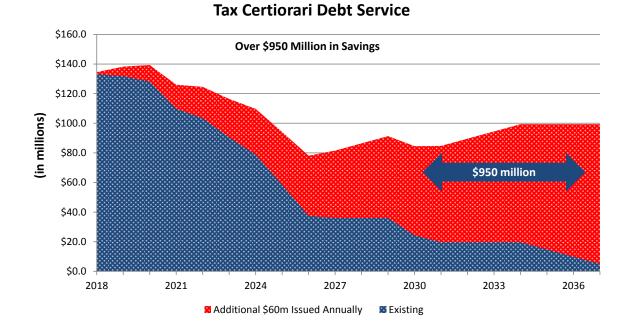

The Administration is currently implementing the largest structural reform that Nassau County has ever achieved – addressing the commercial property tax grievance process. In 2014, the New York State Legislature passed historic assessment legislation, which the Governor signed, that will greatly aid the County in achieving structural balance. This legislation creates a Disputed Assessment Fund (DAF) that will establish a manageable and fiscally-sound process to satisfy most commercial tax certiorari refunds and end the need to borrow to pay for tax refunds, which has been the practice of the County since the 1970s. The County's borrowing was made necessary by the County guaranty, which requires the County (unlike any other county in New York) to fund the property tax refunds of the towns, special districts, and 55 out of the 56 school districts in the County. This reform is projected to save the County approximately \$950 million in debt service payments over 20 years. Rating agencies have recognized this as a credit positive as it will provide recurring funding for successful tax challenges.