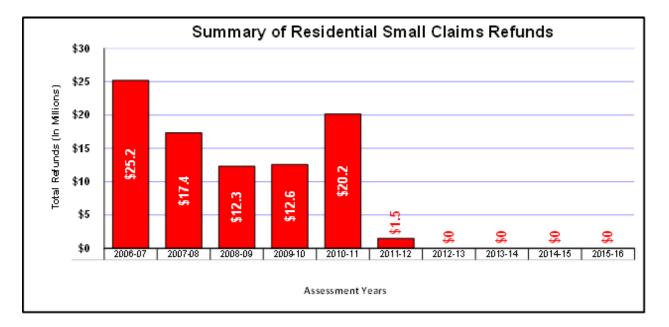

In addition to addressing the County's infrastructure needs, be it new policing facilities or improved administration of the sewer system, the Administration is also moving forward with initiatives that will correct problems that were not addressed by previous administrations. One of the County's most daunting fiscal challenges has been the overwhelming liability from successful property assessment grievances. In the past, approximately \$100 million of property tax refunds have been financed with bonds each year, resulting in a related outstanding long-term debt balance of approximately \$952.7 million. County Executive Mangano has addressed this hurdle in two ways: one for residential properties and one for commercial.

County residents are already benefiting from the implementation of a residential small claims settlement program, which was initiated for tax year 2011/2012. The program has reduced such tax refund liability to zero. This successful initiative has resulted in the County resolving all residential small claims grievances prior to the finalization of the tax roll, which has provided homeowners with timely resolution of their challenges without generating costly refunds. In summary, these homeowners no longer pay property taxes they do not owe.