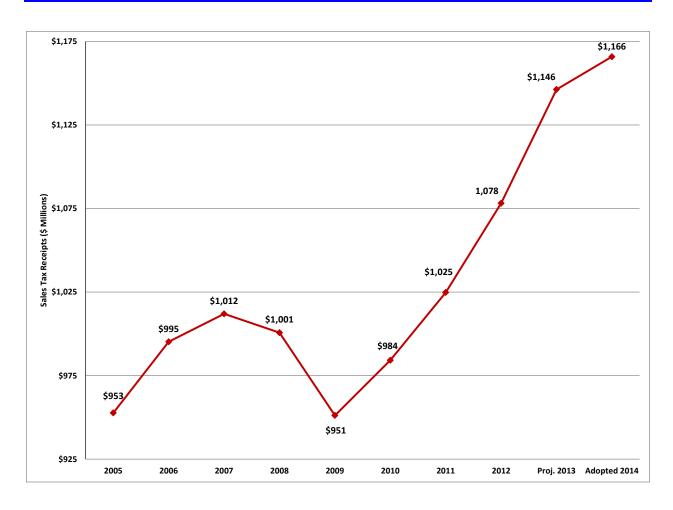

Positive signs indicate that the worst of a prolonged recession is over and that the economy is recovering. The chart below shows the dramatic drop in sales tax collections in 2009, a decrease of over 7%, and a steady increase since then.

# \*Excludes Energy Tax

Currently, year-to-date sales tax revenues have increased 6.7% from the prior year. Some of the growth results from rebuilding activity following Superstorm Sandy, but it also reflects a return to long-term economic trends and the economic strength of the region.