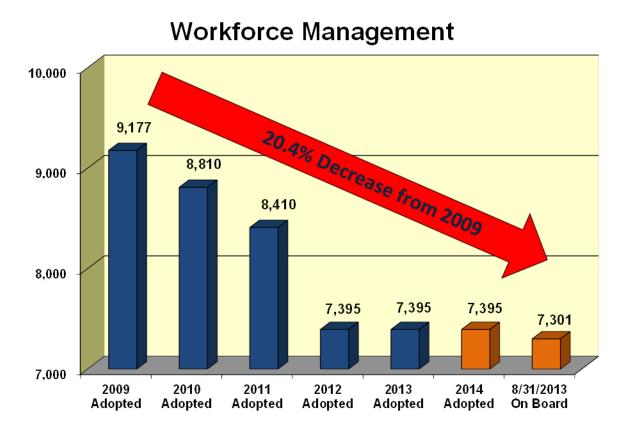

- ➤ Reducing the County's budgeted workforce by over 20% to the County's lowest headcount in memory;
- > Creating a Public-Private Partnership for the delivery of bus services saving over \$30 million annually; and
- ➤ Creating a Public-Private Partnership for the delivery of healthcare services at the Correctional Center saving over \$7 million annually.

The chart below illustrates the workforce reduction that has taken place since 2009.

The coupling of this workforce reduction with a wage freeze imposed by the Nassau County Interim Finance Authority (NIFA) has enabled the County to avoid the large increases in salaries and wages that would have resulted from inherited labor contracts.