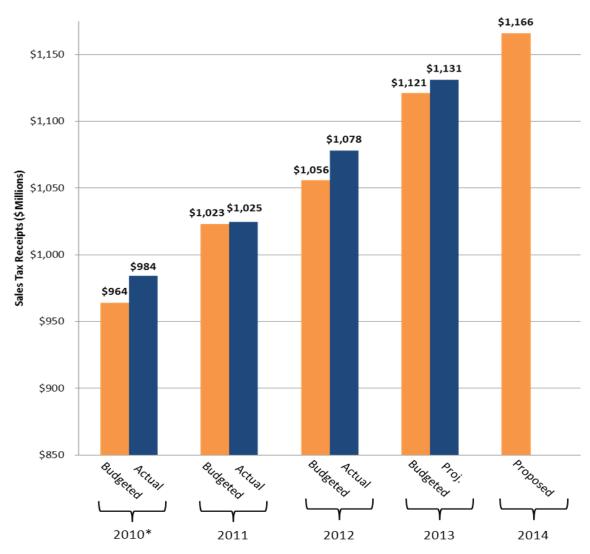

The Administration has historically budgeted sales tax conservatively and receipts have been favorable to budget as shown below.

\*Excludes Energy Tax

The good news here in Nassau is that the extensive actions undertaken by the Mangano Administration have firmly placed Nassau on the road to recovery. Hain Celestial chose to move its International Headquarters and its 500 jobs to Nassau County. Arizona Iced Tea, a cornerstone of Nassau County's food and beverage industry, chose to keep its home here when it outgrew its corporate headquarters and needed a new facility. Grumman Studios built a 160,000 square-foot production facility to turn Nassau County into a true hub for film and TV. These actions demonstrate that businesses are willing to put their faith in Nassau County.