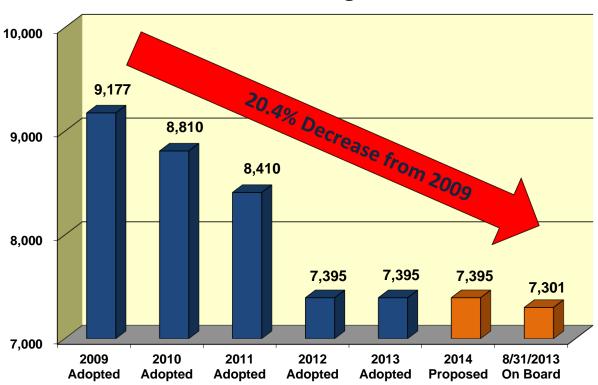

- ➤ Reducing the County's budgeted workforce by over 20% to the County's lowest headcount in memory;
- > Creating a Public-Private Partnership for the delivery of bus services saving over \$30 million annually; and
- ➤ Creating a Public-Private Partnership for the delivery of healthcare services at the Correctional Center saving over \$7 million annually.

The chart below illustrates the workforce reduction that has taken place since 2009.

### **Workforce Management**

The coupling of this workforce reduction with a wage freeze imposed by the Nassau County Interim Finance Authority (NIFA) has enabled the County to avoid the large increases in salaries and wages that would have resulted from inherited labor contracts.