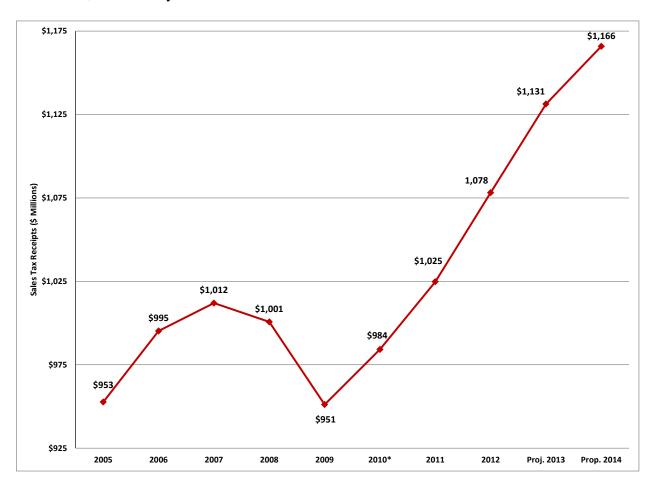

Positive signs indicate that the worst of a prolonged recession is over and that the economy is recovering. The chart below shows the dramatic drop in sales tax collections in 2009, a decrease of over 7%, and a steady increase since then.

#### \*Excludes Energy Tax

Currently, year-to-date sales tax revenues have increased 9.4% from the prior year. Some of the growth results from rebuilding activity following Superstorm Sandy, but it also reflects a return to long-term economic trends and the economic strength of the region.