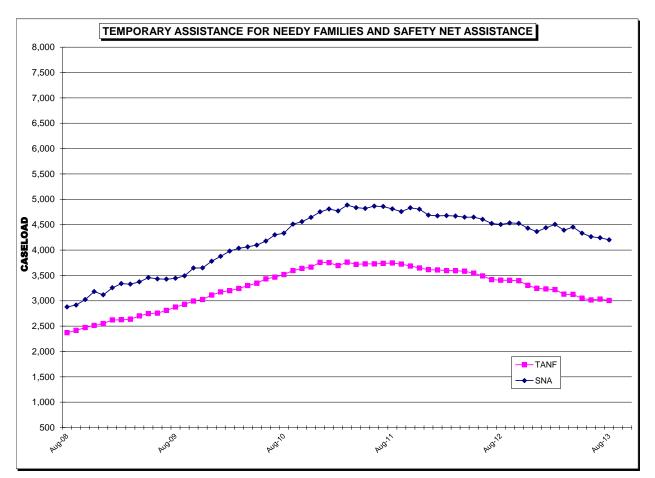

### **Recipient Grants**

OMB projects Recipient Grants to be \$63.2 million, a \$4.0 million surplus when compared with the 2013 Adopted Budget amount of \$67.2 million. The surplus is primarily attributable to a lower than anticipated number of caseloads under the Temporary Assistance for Needy Families, Safety Net and Foster Care programs.

### **Emergency Vendor Payments**

OMB projects Emergency Vendor Payments to be \$55.5 million, a \$6.9 million surplus when compared with the 2013 Adopted Budget amount of \$62.4 million. The surplus is projected primarily due to a lower number of caseloads under the Temporary Assistance for Needy Families, Safety Net, Institutional Care, Juvenile Delinquent and People in need of Supervision programs.

### State Aid

OMB projects State Aid to be \$16.3 million lower than the \$232.4 million in the 2013 Adopted Budget primarily due to lower reimbursable expenses in connection with county provided Early Intervention/Special Education services, a decrease in Safety Net caseloads in Social Services and the partial phase out of State Aid for indigent defense into a grant.