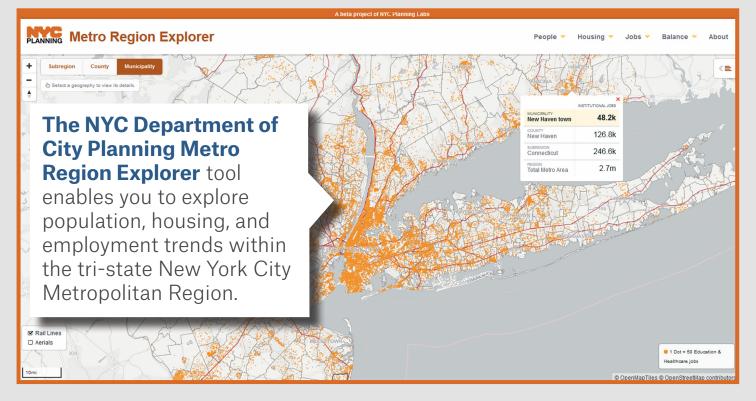

## NYC Metro Region Explorer opens the door to regional data

NYC is the center of a large region that spans across city, county and state boundaries. Though we are governed independently, many of our planning challenges are interconnected, and our city's future is intertwined with the future of our larger region.

## https://metroexplorer.planning.nyc.gov

This resource was developed to help New Yorkers understand the city's relationships and interdependencies to areas outside our borders. It enables the public, planners and policy makers to examine the regional context for shared planning challenges.