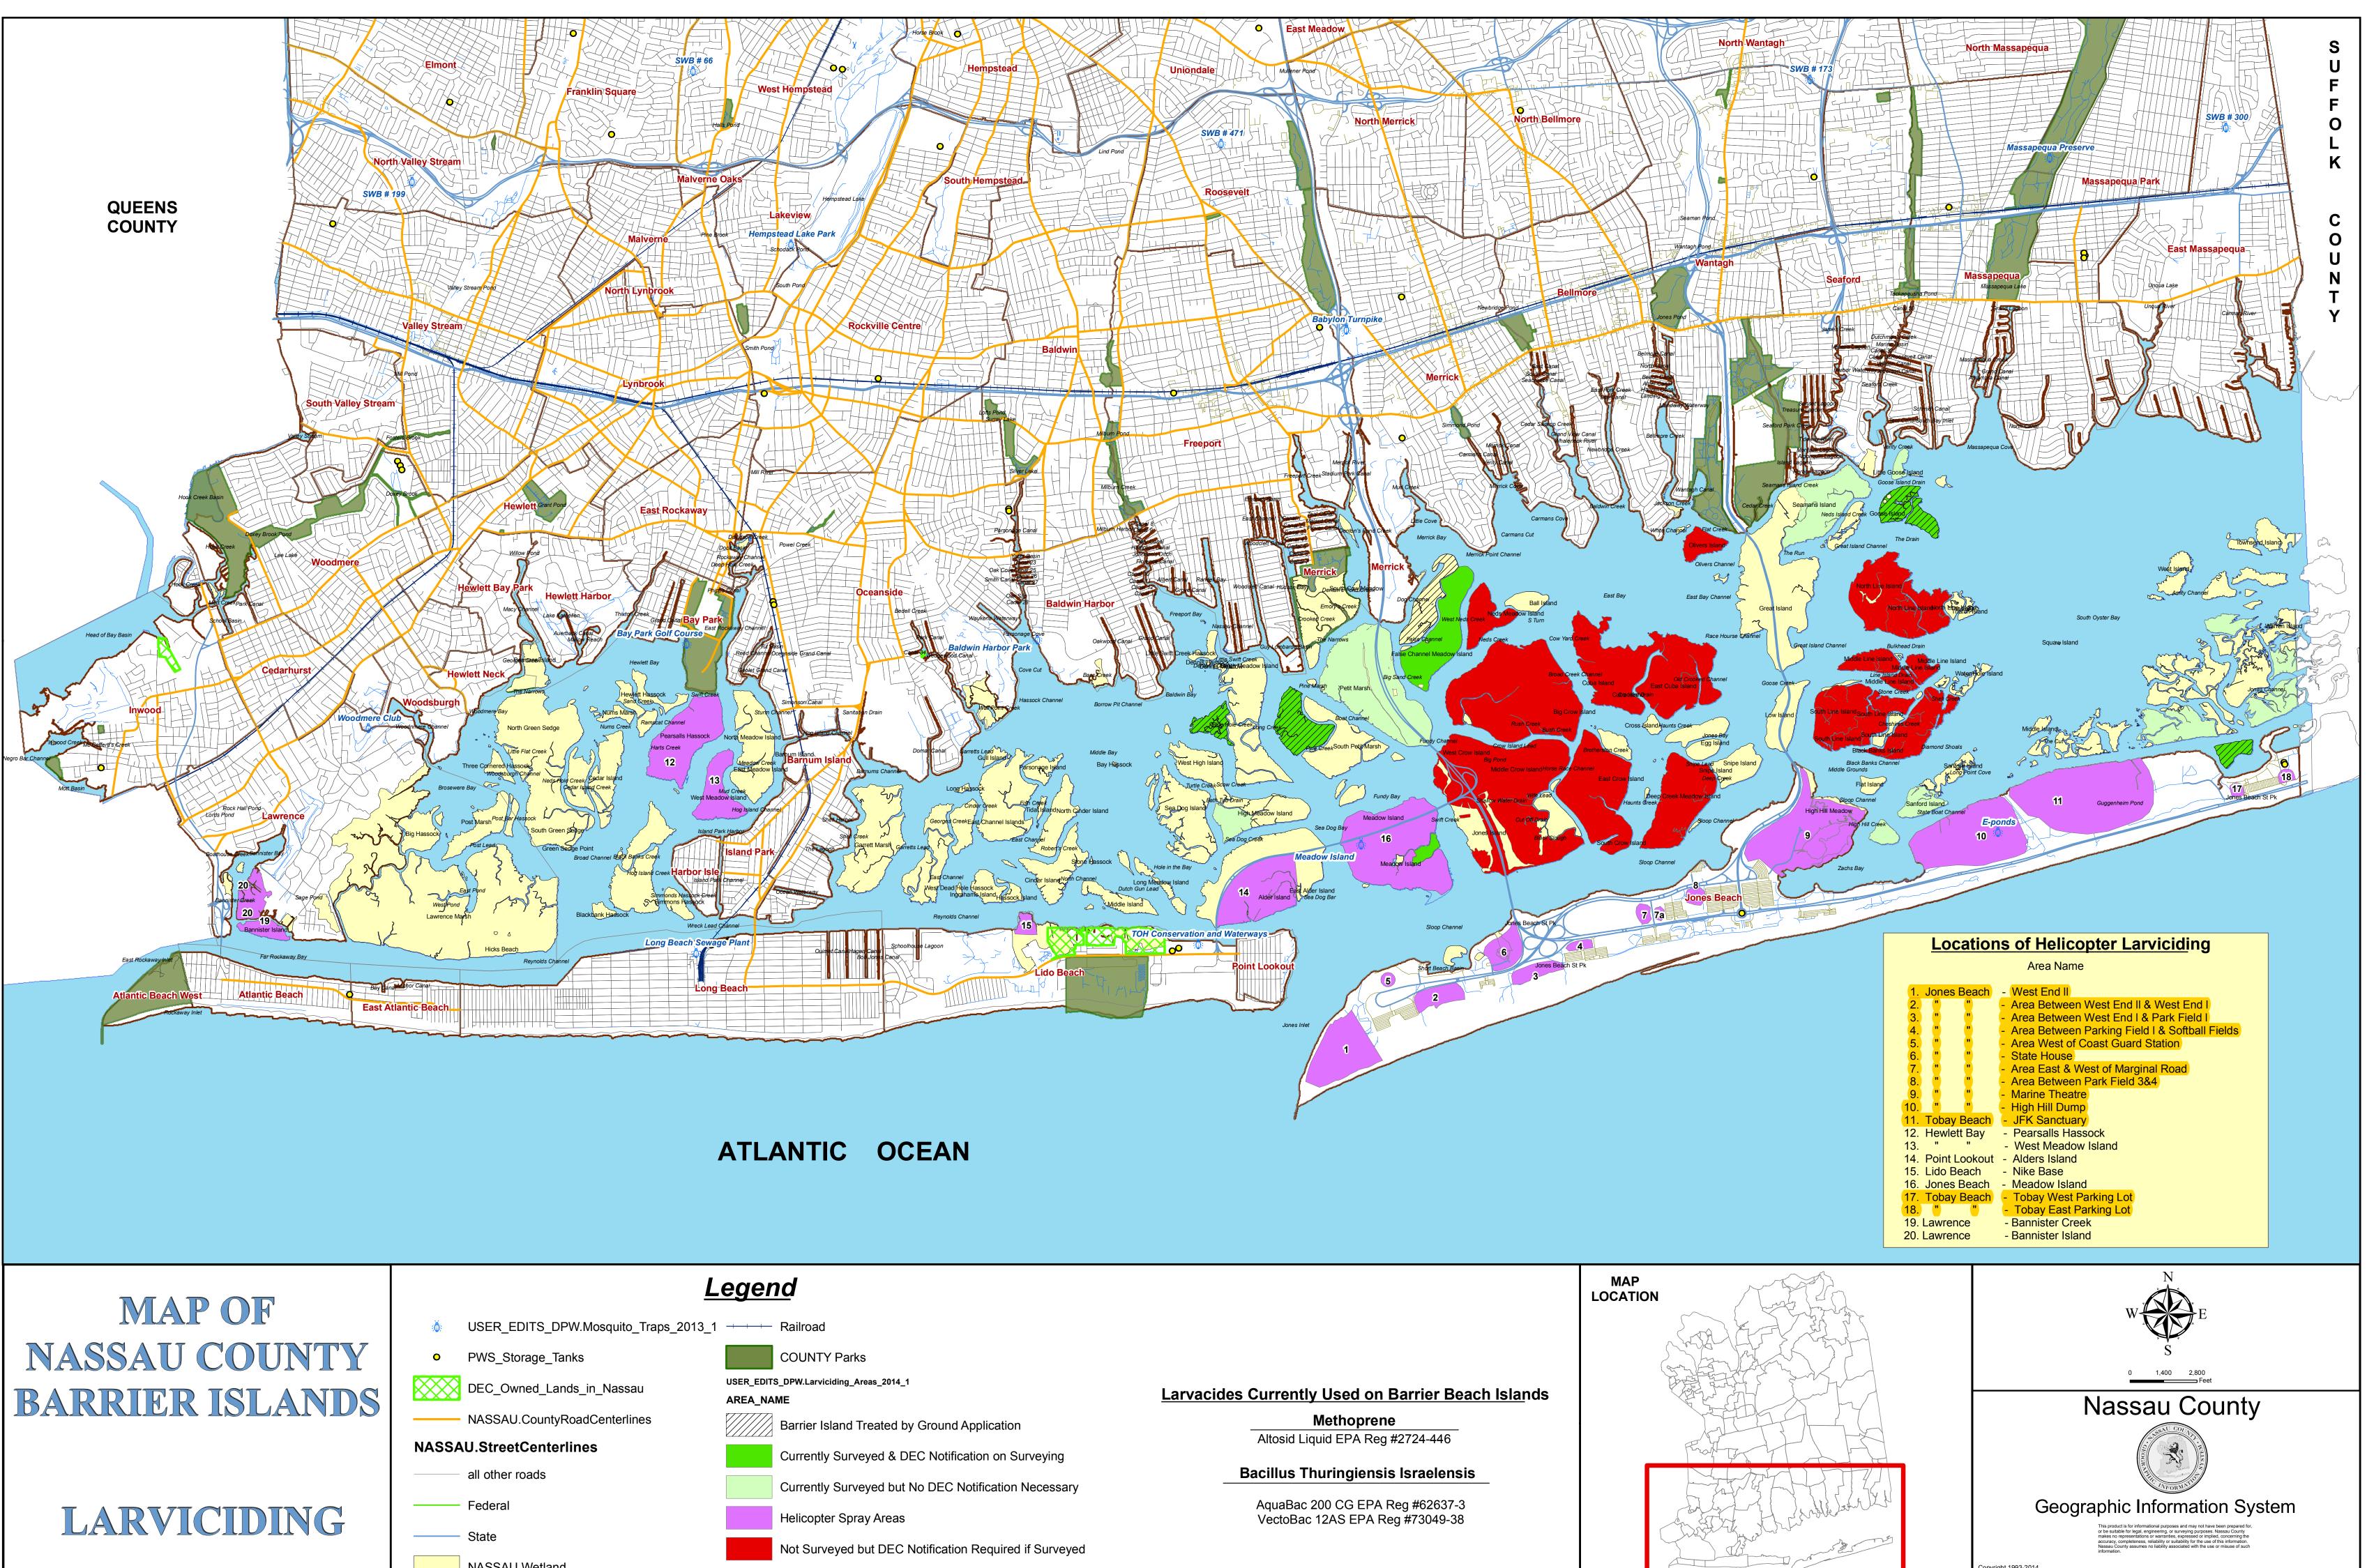

|                                                  |                                                                    | MAP<br>LOCATIO |
|--------------------------------------------------|--------------------------------------------------------------------|----------------|
| ad                                               |                                                                    |                |
| TY Parks                                         |                                                                    |                |
| rviciding_Areas_2014_1                           | Larvacides Currently Used on Barrier Beach Islands                 |                |
| Island Treated by Ground Application             | Methoprene<br>Altosid Liquid EPA Reg #2724-446                     |                |
| tly Surveyed & DEC Notification on Surveying     |                                                                    |                |
| tly Surveyed but No DEC Notification Necessary   | Bacillus Thuringiensis Israelensis                                 |                |
| pter Spray Areas                                 | AquaBac 200 CG EPA Reg #62637-3<br>VectoBac 12AS EPA Reg #73049-38 |                |
| rveyed but DEC Notification Required if Surveyed |                                                                    |                |
|                                                  |                                                                    |                |