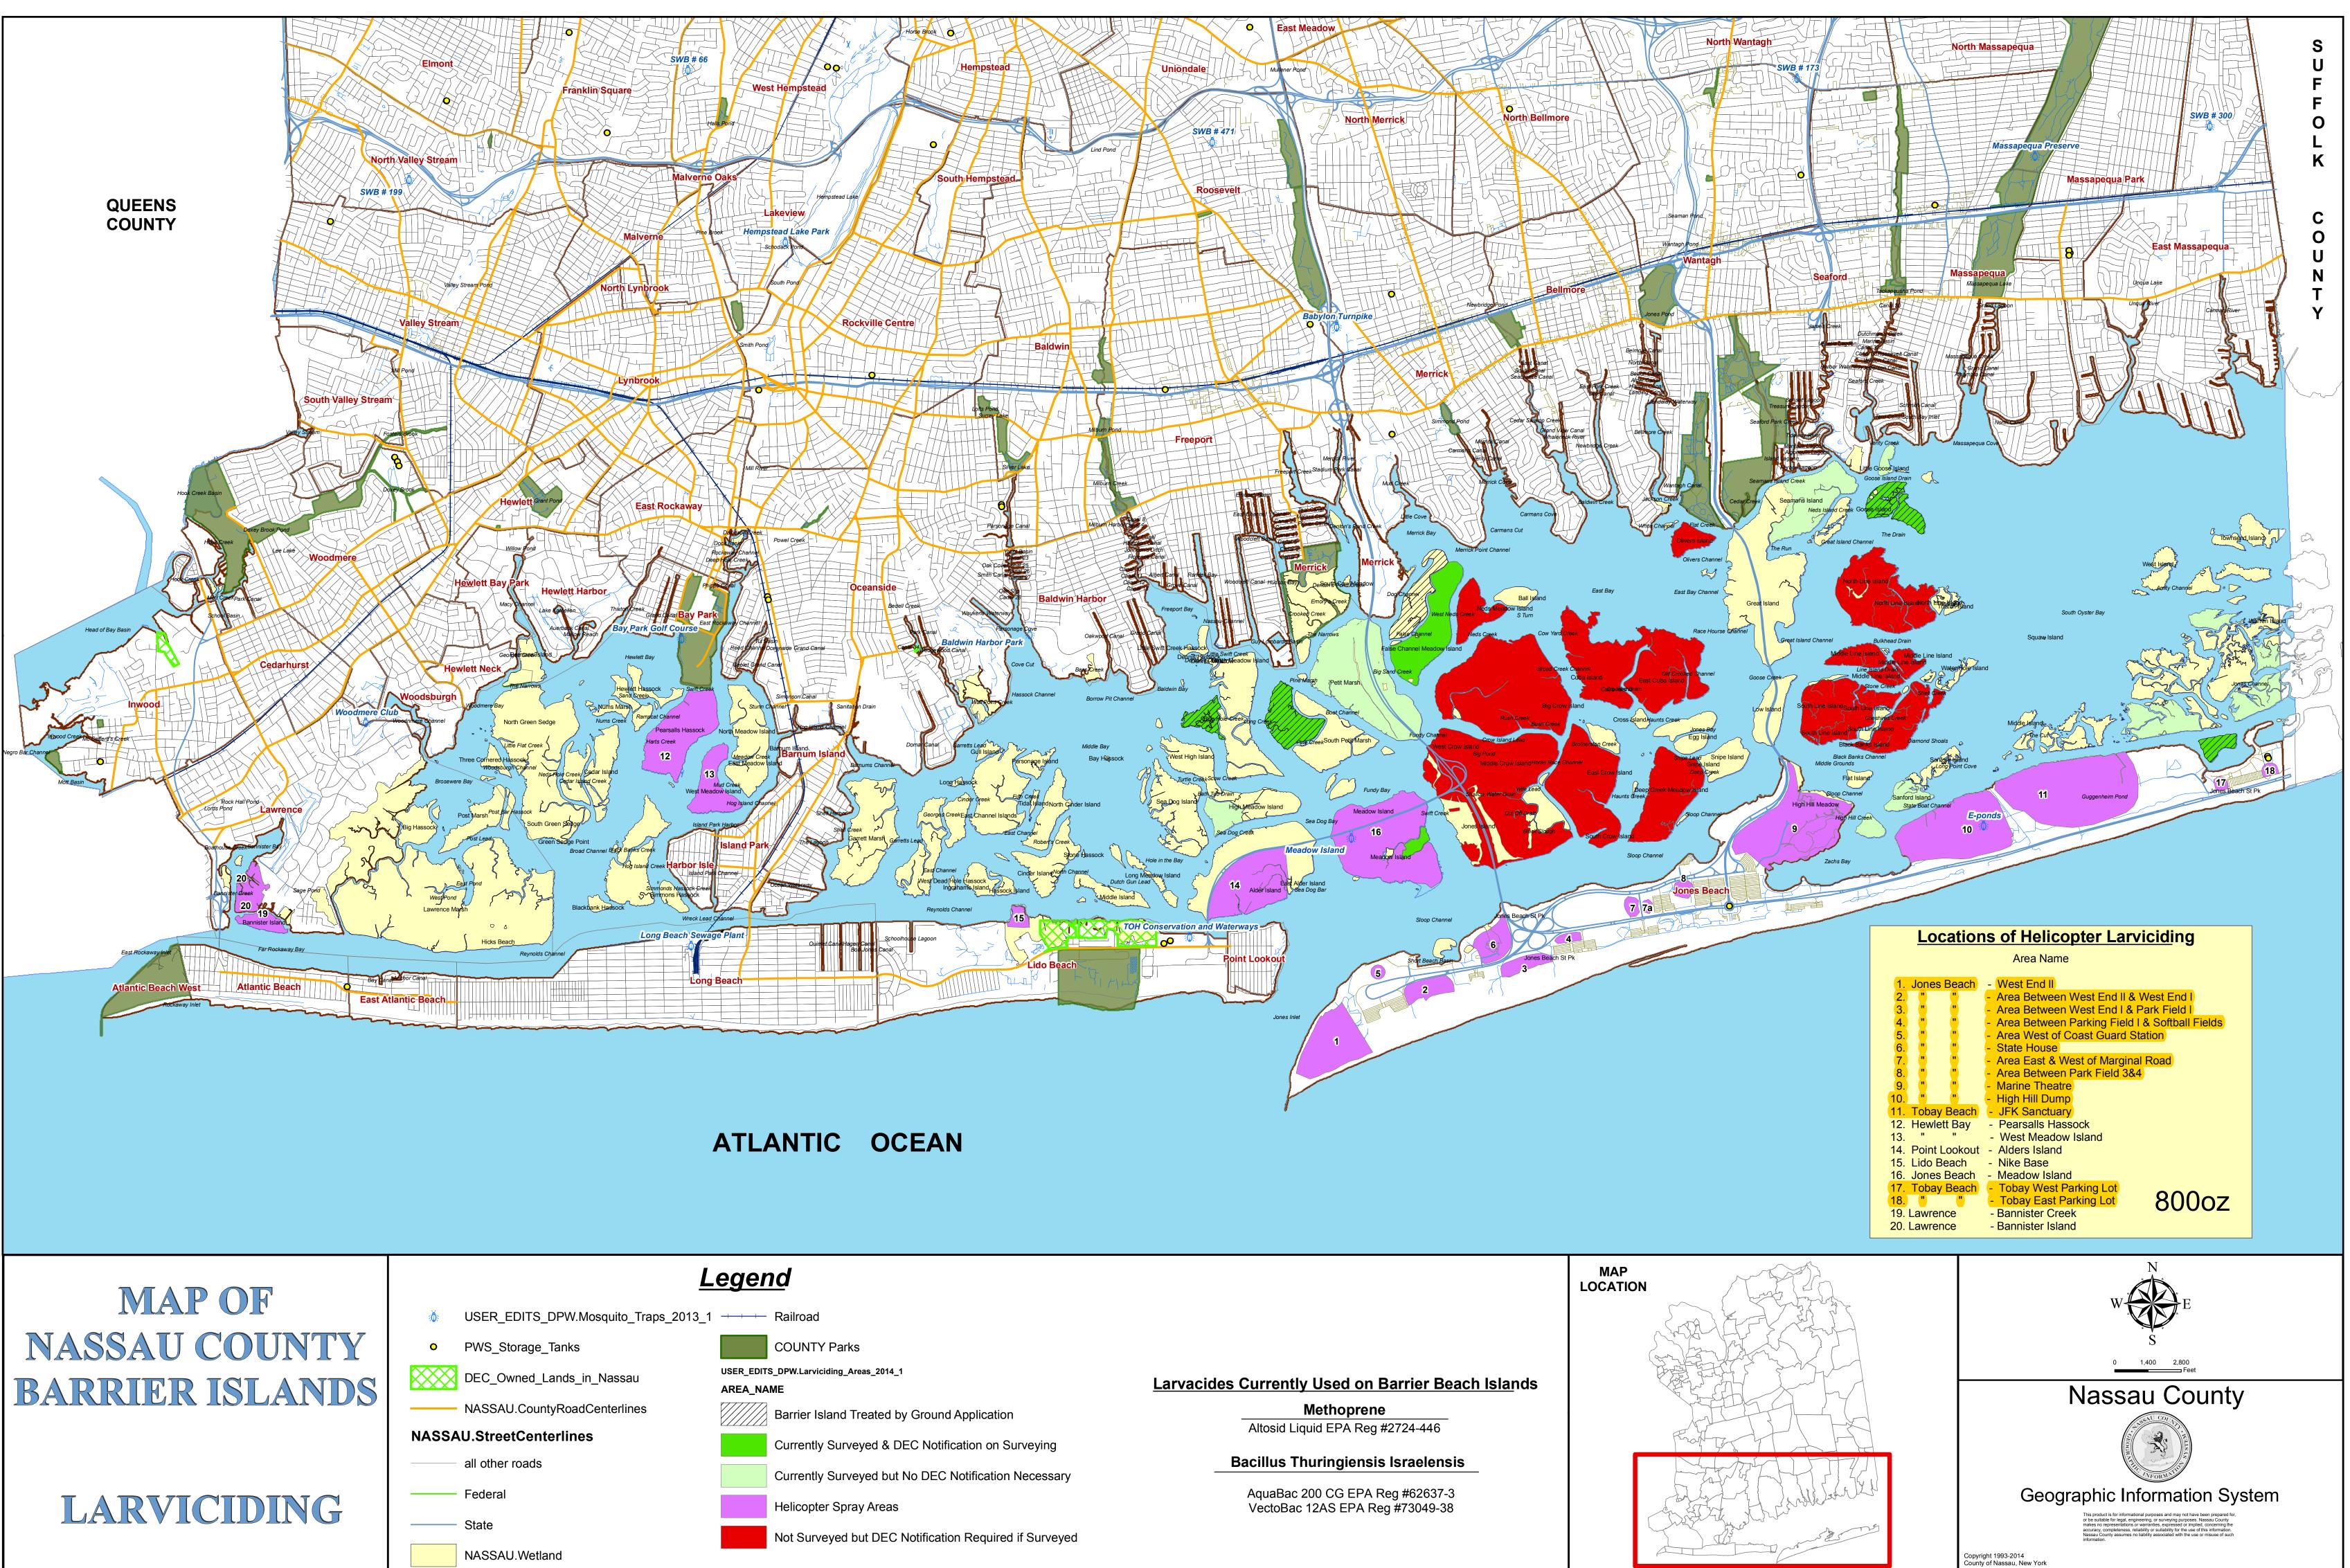

|                                                  |                                                                    | MAP<br>LOCATIO |
|--------------------------------------------------|--------------------------------------------------------------------|----------------|
| ad                                               |                                                                    |                |
| TY Parks                                         |                                                                    |                |
| rviciding_Areas_2014_1                           | Larvacides Currently Used on Barrier Beach Islands                 |                |
| Island Treated by Ground Application             | Methoprene<br>Altosid Liquid EPA Reg #2724-446                     |                |
| tly Surveyed & DEC Notification on Surveying     |                                                                    |                |
| tly Surveyed but No DEC Notification Necessary   | Bacillus Thuringiensis Israelensis                                 |                |
| pter Spray Areas                                 | AquaBac 200 CG EPA Reg #62637-3<br>VectoBac 12AS EPA Reg #73049-38 |                |
| rveyed but DEC Notification Required if Surveyed |                                                                    |                |
|                                                  |                                                                    |                |