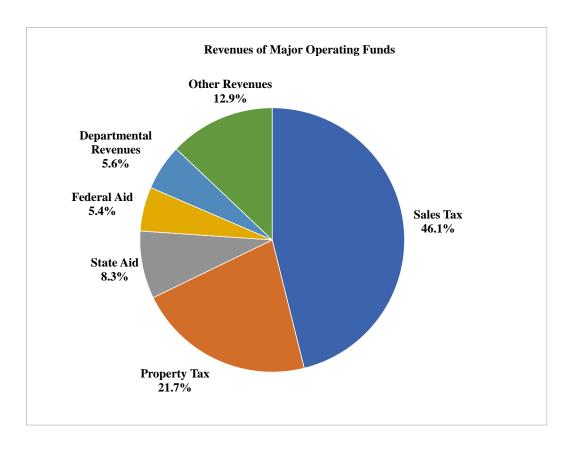

# **REVENUE**

The total revenue projection for FY2024 is \$4.1 billion. The County receives limited support from the State and Federal Governments to support its operations. County-generated resources are the source of 86.3% of all County revenue, with the State providing 8.3% and only 5.4% coming from federal agencies.

#### **County Revenues**

The County's \$3.0 billion of County-generated revenues are composed of three main sources: Sales Tax Revenues, Property Tax Revenues, and Fees.

\$ in Billions

| Sales Tax    | \$1.605 |
|--------------|---------|
| Property Tax | \$0.755 |
| Fees         | \$0.183 |
| All Other    | \$0.462 |
| TOTAL        | \$3.005 |

#### **Sales Tax**

Sales Tax is the largest component of County Revenue. Sales tax is remitted to the State of New York and then distributed to counties and local governments. Sales Tax is sensitive to the County's overall economy, growing in good economic times and tending to slow down when economic times are tougher.

Despite inflation, consumer spending remains strong. County-wide sales tax revenues are forecast at \$1.605 billion in FY2024. This forecast uses a conservative growth rate of 1.5% over the FY2023 projection for Sales Tax.