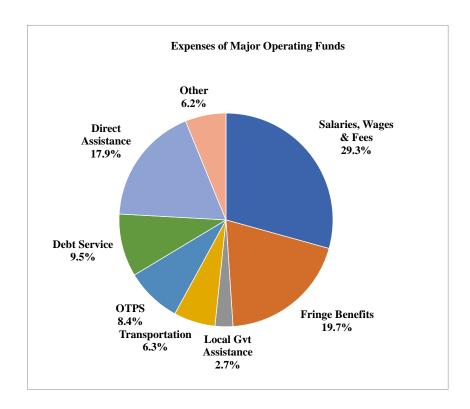

#### **EXPENSES**

The County's expenses are projected at \$4.1 billion in FY2024. Salaries and Wages and Fringe Benefits for employees are 49.0% of all County expenses. Direct expenses are 17.9% of County expenses, while Debt Service is 9.5% of all expenses. All other expenses including OTPS, Local Government Assistance, Utilities and Transportation are 23.6%.

The FY2024 Budget reflects the impact of collective bargaining in both the Salaries and Wages and Fringe Benefits categories. It also provides for the cost of additional bus services, early intervention and pre-school special education services, and increased day care and safety net expenses.