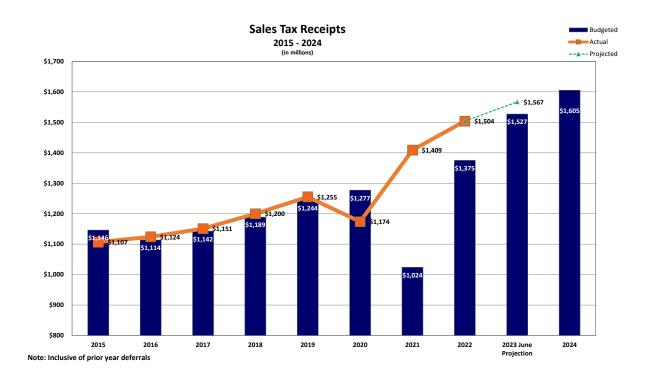

#### **Sales Tax**

Sales Tax is the largest component of County Revenue. Sales tax is remitted to the State of New York and then distributed to counties and local governments. Sales Tax is sensitive to the County's overall economy, growing in good economic times and tending to slow down when economic times are tougher.

Despite inflation, consumer spending remains strong. County-wide sales tax revenues are forecast at \$1.605 billion in FY2024. This forecast uses a conservative growth rate of 1.5% over the FY2023 projection for Sales Tax.

\$ in Billions

| Fiscal Year | Sales Tax | Inc/(Dec) |
|-------------|-----------|-----------|
| 2013        | \$1.140   |           |
| 2014        | \$1.095   | (\$0.045) |
| 2015        | \$1.107   | \$0.012   |
| 2016        | \$1.124   | \$0.017   |
| 2017        | \$1.151   | \$0.027   |
| 2018        | \$1.200   | \$0.049   |
| 2019        | \$1.255   | \$0.055   |
| 2020        | \$1.174   | (\$0.081) |
| 2021        | \$1.409   | \$0.235   |
| 2022        | \$1.504   | \$0.095   |
| 2023        | \$1.567   | \$0.063   |
| 2024        | \$1.605   | \$0.038   |

We will continue to monitor Sales Tax to ensure we maintain budget balance for the upcoming year.