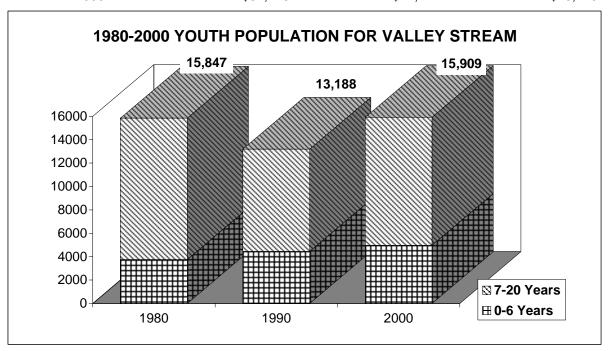

### **2000 CENSUS POPULATION DATA**

|                      |               | 11580 - 1         | 1581 Valley Stream |
|----------------------|---------------|-------------------|--------------------|
|                      | Nassau County | Town of Hempstead | Zip-Code Area      |
| 0.0%                 | 101.101       | 70.050            | 4.000              |
| 0 - 6 Years          | 124,164       | 72,250            | 4,969              |
| 7 - 20 Years         | 248,613       | 146,913           | 10,940             |
| 21+ Years            | 961,767       | 536,761           | 41,944             |
| TOTAL                | 1,334,544     | 755,924           | 57,853             |
| 0 - 4 Years          | 86,628        | 50,335            | 3,450              |
| 5 - 9 Years          | 96,192        | 56,246            | 4,016              |
| 10 - 14 Years        | 93,441        | 54,805            | 4,136              |
| 15 - 19 Years        | 82,662        | 49,143            | 3,667              |
| 20 Years             | 13,854        | 8,634             | 640                |
| 0 - 20 Years         | 372,777       | 219,163           | 15,909             |
| Female               | 181,087       | 106,690           | 7,808              |
| Male                 | 191,690       | 112,473           | 8,101              |
| Median Age           | 38.5          | 37.6              | 39.2               |
| Median Family Income |               |                   |                    |
| 1989                 | \$60,619      | \$57,702          | \$57,883           |
| 1999                 | \$81,246      | \$77,147          | \$75,229           |

## 2000 POPULATION PROJECTION DATA

|               | Nassau County | Town of<br>Hempstead | 11580 & 11581<br>Valley Stream<br>Zip-Code Area |
|---------------|---------------|----------------------|-------------------------------------------------|
|               |               |                      |                                                 |
| 0 - 6 Years   | 118,978       | 73,806               | 4,529                                           |
| 7 - 20 Years  | 231,792       | 139,895              | 12,090                                          |
| 21+ Years     | 978,505       | 557,917              | 49,864                                          |
| TOTAL         | 1,329,275     | 771,618              | 66,483                                          |
| 0 - 4 Years   | 83,639        | 52,174               | 3,128                                           |
| 5 - 9 Years   | 90,106        | 55,438               | 3,564                                           |
| 10 - 14 Years | 82,042        | 49,470               | 4,181                                           |
| 15 - 19 Years | •             | 47,058               | 4,747                                           |
| 20 Years      | 15,943        | 9,563                | 998                                             |
| 0 - 20 Years  | 350,770       | 213,701              | 16,619                                          |