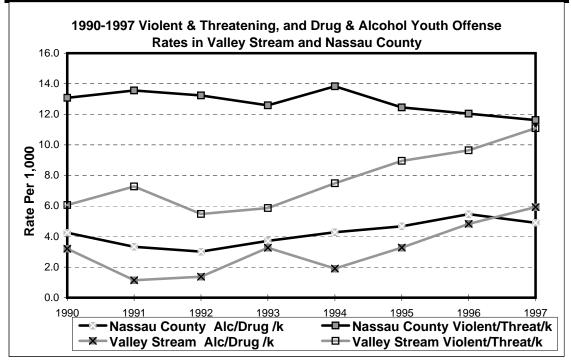

## Youth Offense Rate Per 1000 Resident Youth For Combined Offense Types and Total

|      | Drug &  | Violent &   |          |        |       | Criminal |       |       |
|------|---------|-------------|----------|--------|-------|----------|-------|-------|
| Year | Alcohol | Threatening | Property | Status | Theft | Nonconf  | Other | Total |
| 1990 | 3.2     | 6.1         | 9.0      | 5.1    | 7.9   | 3.0      | 0.6   | 35.8  |
| 1991 | 1.1     | 7.3         | 4.0      | 4.7    | 5.9   | 1.5      | 3.6   | 30.3  |
| 1992 | 1.4     | 5.5         | 5.0      | 7.3    | 7.1   | 1.5      | 4.0   | 33.7  |
| 1993 | 3.3     | 5.9         | 7.6      | 6.4    | 6.5   | 2.3      | 5.0   | 37.0  |
| 1994 | 1.9     | 7.5         | 10.8     | 8.5    | 6.5   | 2.0      | 6.9   | 44.2  |
| 1995 | 3.3     | 9.0         | 7.8      | 7.1    | 8.5   | 1.6      | 5.8   | 43.0  |
| 1996 | 4.8     | 9.6         | 5.3      | 4.6    | 11.1  | 1.8      | 6.1   | 43.3  |
| 1997 | 5.9     | 11.1        | 7.4      | 6.6    | 7.5   | 2.1      | 4.8   | 45.7  |

## For Combined Offense Types and Total

|      | Drug &  | Violent &   |          |        |       | Criminal |       |     |
|------|---------|-------------|----------|--------|-------|----------|-------|-----|
| Year | Alcohol | Threatening | Property | Status | Theft | Nonconf  | Other |     |
| 1990 | 28      | 53          | 79       | 45     | 69    | 26       | 5     | 313 |
| 1991 | 10      | 64          | 35       | 41     | 52    | 13       | 32    | 266 |
| 1992 | 12      | 48          | 44       | 64     | 62    | 13       | 35    | 295 |
| 1993 | 29      | 52          | 67       | 57     | 58    | 20       | 44    | 328 |
| 1994 | 17      | 67          | 97       | 76     | 58    | 18       | 62    | 395 |
| 1995 | 30      | 82          | 71       | 65     | 78    | 15       | 53    | 394 |
| 1996 | 44      | 88          | 48       | 42     | 101   | 16       | 56    | 395 |
| 1997 | 54      | 101         | 67       | 60     | 68    | 19       | 44    | 416 |