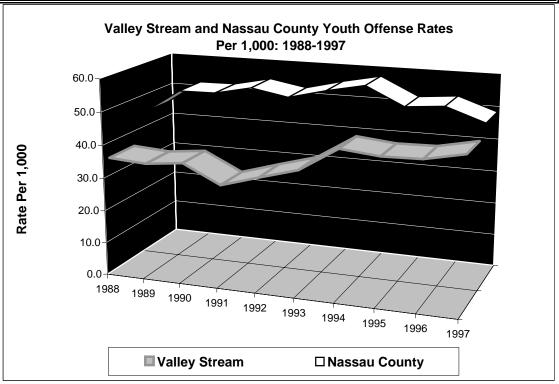

#### 11580 & 11581 ZIP CODE AREA RESIDENT YOUTH OFFENSES

|      |         | 7-15 Years Old  |               |                  |
|------|---------|-----------------|---------------|------------------|
|      |         | Station         | Subjects of   |                  |
| Year | Arrests | Adjustments     | Investigation | Totals           |
| 1990 | 29      | 147             | 15            | 191              |
| 1991 | 16      | 82              | 13            | 112              |
| 1992 | 32      | 112             | 18            | 202              |
| 1993 | 37      | 112             | 32            | 181              |
| 1994 | 63      | 115             | 43            | 206              |
| 1995 | 84      | 84              | 37            | 205              |
| 1996 | 59      | 52              | 46            | 157              |
| 1997 | 64      | 68              | 40            | 172              |
|      |         | 16-20 Years Old |               |                  |
|      |         | Subjects of     |               | All Ages         |
| Year | Arrests | Investigation   | Totals        | Total Incidents* |
| 1990 | 94      | 28              | 122           | 313              |
| 1991 | 79      | 75              | 154           | 266              |
| 1992 | 71      | 62              | 133           | 295              |
| 1993 | 80      | 67              | 147           | 328              |
| 1994 | 81      | 93              | 172           | 395              |
| 1995 | 103     | 85              | 189           | 394              |
| 1996 | 140     | 96              | 236           | 395              |
| 1997 | 126     | 118             | 244           | 416              |

## Youth Offense Rate Per 1000 Resident Youth For Combined Offense Types and Total

|      | Drug &  | Violent &   |          |        |       | Criminal |       |       |
|------|---------|-------------|----------|--------|-------|----------|-------|-------|
| Year | Alcohol | Threatening | Property | Status | Theft | Nonconf  | Other | Total |
| 1990 | 3.2     | 6.1         | 9.0      | 5.1    | 7.9   | 3.0      | 0.6   | 35.8  |
| 1991 | 1.1     | 7.3         | 4.0      | 4.7    | 5.9   | 1.5      | 3.6   | 30.3  |
| 1992 | 1.4     | 5.5         | 5.0      | 7.3    | 7.1   | 1.5      | 4.0   | 33.7  |
| 1993 | 3.3     | 5.9         | 7.6      | 6.4    | 6.5   | 2.3      | 5.0   | 37.0  |
| 1994 | 1.9     | 7.5         | 10.8     | 8.5    | 6.5   | 2.0      | 6.9   | 44.2  |
| 1995 | 3.3     | 9.0         | 7.8      | 7.1    | 8.5   | 1.6      | 5.8   | 43.0  |
| 1996 | 4.8     | 9.6         | 5.3      | 4.6    | 11.1  | 1.8      | 6.1   | 43.3  |
| 1997 | 5.9     | 11.1        | 7.4      | 6.6    | 7.5   | 2.1      | 4.8   | 45.7  |