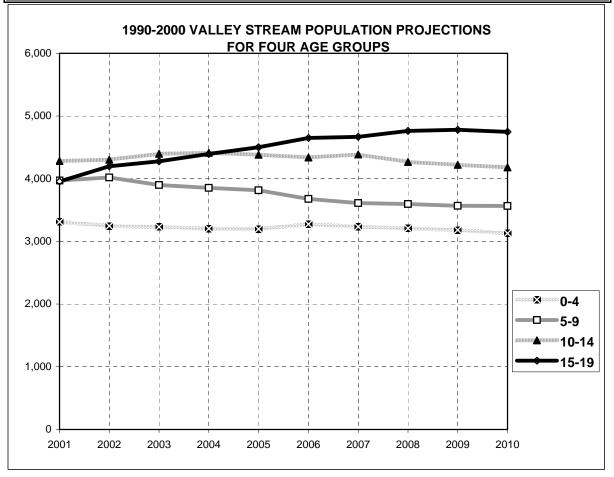

## 2000 POPULATION PROJECTION DATA

|               | Nassau County | Town of<br>Hempstead | 11580 & 11581<br>Valley Stream<br>Zip-Code Area |
|---------------|---------------|----------------------|-------------------------------------------------|
|               |               |                      |                                                 |
| 0 - 6 Years   | 118,978       | 73,806               | 4,529                                           |
| 7 - 20 Years  | 231,792       | 139,895              | 12,090                                          |
| 21+ Years     | 978,505       | 557,917              | 49,864                                          |
| TOTAL         | 1,329,275     | 771,618              | 66,483                                          |
| 0 - 4 Years   | 83,639        | 52,174               | 3,128                                           |
| 5 - 9 Years   | 90,106        | 55,438               | 3,564                                           |
| 10 - 14 Years | 82,042        | 49,470               | 4,181                                           |
| 15 - 19 Years | •             | 47,058               | 4,747                                           |
| 20 Years      | 15,943        | 9,563                | 998                                             |
| 0 - 20 Years  | 350,770       | 213,701              | 16,619                                          |