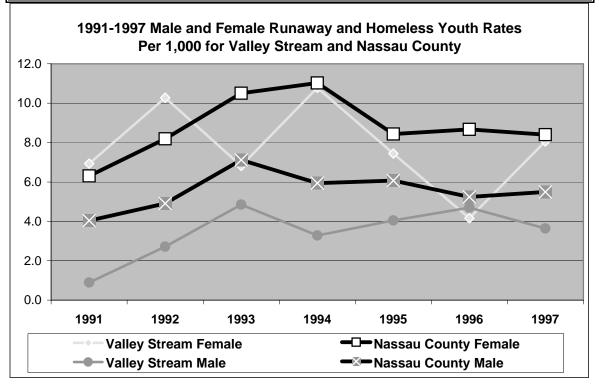

Community Profile of : VALLEY STREAM Page 7

Resident Valley Stream Runaway and Homeless Youth by Age Group

| Troolaont Tr   | ancy our | aiii Kuiiaw | ay and m | officiess. | Toutill | <del>Jy Age</del> | Огоар |         |
|----------------|----------|-------------|----------|------------|---------|-------------------|-------|---------|
|                |          |             |          |            |         |                   |       | 1991-97 |
|                |          |             |          |            |         |                   |       | Percent |
| Age            | 1991     | 1992        | 1993     | 1994       | 1995    | 1996              | 1997  | Change  |
| 10 Yr & Less   | 0        | 0           | 1        | 0          | 3       | 2                 | 0     |         |
| %              | 0.0%     | 0.0%        | 1.8%     | 0.0%       | 5.7%    | 4.9%              | 0.0%  |         |
| 11 to 12       | 3        | 5           | 8        | 9          | 1       | 2                 | 2     | -33.3%  |
| %              | 8.8%     | 8.8%        | 14.3%    | 14.3%      | 1.9%    | 4.9%              | 3.7%  |         |
| 13             | 1        | 14          | 9        | 6          | 0       | 0                 | 7     | 600.0%  |
| %              | 2.9%     | 24.6%       | 16.1%    | 9.5%       | 0.0%    | 0.0%              | 13.0% |         |
| 14             | 14       | 15          | 11       | 8          | 14      | 9                 | 17    | 21.4%   |
| %              | 41.2%    | 26.3%       | 19.6%    | 12.7%      | 26.4%   | 22.0%             | 31.5% |         |
| 15             | 10       | 17          | 13       | 15         | 19      | 12                | 10    | 0.0%    |
| %              | 29.4%    | 29.8%       | 23.2%    | 23.8%      | 35.8%   | 29.3%             | 18.5% |         |
| 16             | 4        | 6           | 6        | 11         | 7       | 9                 | 11    | 175.0%  |
| %              | 11.8%    | 10.5%       | 10.7%    | 17.5%      | 13.2%   | 22.0%             | 20.4% |         |
| 17             | 2        | 0           | 5        | 7          | 4       | 4                 | 7     | 250.0%  |
| %              | 5.9%     | 0.0%        | 8.9%     | 11.1%      | 7.5%    | 9.8%              | 13.0% |         |
| 18             | 0        | 0           | 1        | 6          | 3       | 2                 | 0     |         |
| %              | 0.0%     | 0.0%        | 1.8%     | 9.5%       | 5.7%    | 4.9%              | 0.0%  |         |
| 19 to 20       | 0        | 0           | 2        | 1          | 2       | 1                 | 0     |         |
| %              | 0.0%     | 0.0%        | 3.6%     | 1.6%       | 3.8%    | 2.4%              | 0.0%  |         |
| Valley Stream  |          |             |          |            |         |                   |       |         |
| Total          | 34       | 57          | 56       | 63         | 53      | 41                | 54    | 58.8%   |
| Rate Per 1,000 | 3.0      | 4.9         | 4.7      | 5.2        | 4.4     | 3.4               | 4.4   | 46.2%   |
| Nassau Coun    | •        |             |          |            |         |                   |       |         |
| Rate Per 1,000 | 5.19     | 6.63        | 8.98     | 8.68       | 7.52    | 7.23              | 7.30  | 40.5%   |