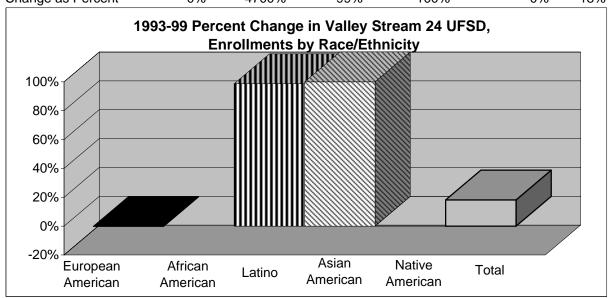

## PUBLIC SCHOOL ENROLLMENT IN VALLEY STREAM 24 UFSD

|      | European | African  |        | Asian    | Native   |       |
|------|----------|----------|--------|----------|----------|-------|
| Year | American | American | Latino | American | American | Total |
|      |          |          |        |          |          |       |
| 1987 | 785      | 2        | 42     | 43       | 0        | 872   |
| 1988 | 766      | 8        | 44     | 32       | 0        | 850   |
| 1989 | 746      | 2        | 62     | 34       | 0        | 844   |
| 1990 | 724      | 0        | 62     | 40       | 0        | 826   |
| 1991 | 746      | 1        | 83     | 41       | 0        | 871   |
| 1992 | 773      | 3        | 74     | 34       | 0        | 884   |
| 1993 | 783      | 1        | 76     | 46       | 0        | 906   |
| 1994 | 805      | 9        | 81     | 47       | 0        | 942   |
| 1995 | 826      | 20       | 92     | 47       | 0        | 985   |
| 1996 | 840      | 20       | 124    | 51       | 0        | 1,035 |
| 1997 | 835      | 23       | 126    | 62       | 0        | 1,046 |
| 1998 | 824      | 34       | 158    | 81       | 4        | 1,097 |
| 1999 | 780      | 48       | 151    | 92       | 0        | 1,071 |

| Net Change in School Enrollment Between 1993 and 1999 |          |          |        |          |          |       |  |  |
|-------------------------------------------------------|----------|----------|--------|----------|----------|-------|--|--|
|                                                       | European | African  |        | Asian    | Native   |       |  |  |
| 1993-99                                               | American | American | Latino | American | American | Total |  |  |
| Change in Number                                      | -3       | 47       | 75     | 46       | 0        | 165   |  |  |
| Change as Percent                                     | 0%       | 4700%    | 99%    | 100%     | 0%       | 18%   |  |  |

<sup>\*</sup> The 1993-99 change for African Americans and Native Americans has been excluded from this chart because there were fewer than 10 enrolled in 1993. This policy is meant to avoid distorted percent comparisons among groups.