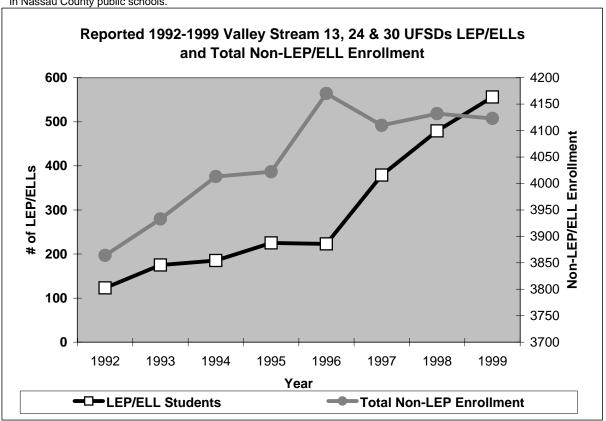

## REPORTED LIMITED ENGLISH PROFICIENT ENGLISH LANGUAGE LEARNERS (LEP/ELLs) IN VALLEY STREAM 13, 24 & 30 UFSDs\*

#### Reported Number and Percent of LEP/ELL Students in Valley Stream 13, 24 & 30 UFSDs, Hempstead Town and Nassau County Valley Stream 13,24,30 UFSDs Town of Hempstead Nassau County Year Number Percent of Number Percent of Number Percent of **Total Enrollment Total Enrollment Total Enrollment** 1992 123 3,240 6,044 3.5% 3.1% 3.2% 4.3% 6,963 4.0% 1993 175 3,875 3.7% 1994 185 4.4% 4,271 4.1% 7,492 4.2% 1995 225 5.3% 4,674 4.3% 7,823 4.3% 1996 223 5.1% 4,847 4.4% 8,276 4.5% 1997 379 8.4% 5,532 4.9% 9,219 4.9% 4.8% 1998 479 10.4% 5,878 5.1% 9,353 1999 11.9% 6,134 5.1% 556 5.2% 10,077 1999 Total Enrollment 117,036 195,804 3,851 1992 - 1999 89.3% 66.7% 352.0% % Change

<sup>\*</sup> In the 1998-1999 school year, there were 77 different languages spoken by students enrolled in Nassau County public schools.

<sup>\*\*</sup> The annual number of reported LEP/ELLs enrollment is based upon the number of Limited English Proficient English Language Learners in the local district as reported on the State Education Department/
The University of the State of New York, Commissioners Regulations Part 154 Application.