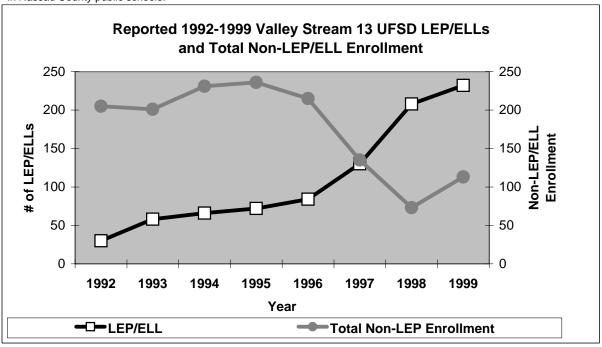

## REPORTED LIMITED ENGLISH PROFICIENT ENGLISH LANGUAGE LEARNERS (LEP/ELLs) IN VALLEY STREAM 13 UFSD\*

#### Reported Number and Percent of LEP/ELL Students in Valley Stream 13 UFSD, **Hempstead Town and Nassau County** Valley Stream 13 UFSD **Town of Hempstead Nassau County** Year Number Percent of Number Percent of Number Percent of **Total Enrollment Total Enrollment Total Enrollment** 1992 30 1.5% 3,240 3.2% 6.044 3.5% 58 1993 2.9% 3,875 3.7% 6,963 4.0% 1994 66 3.2% 4,271 4.1% 7,492 4.2% 1995 72 3.6% 4,674 4.3% 7,823 4.3% 4.0% 4,847 4.4% 4.5% 1996 84 8,276 1997 130 6.1% 5,532 4.9% 9,219 4.9% 4.8% 1998 208 9.6% 5,878 5.1% 9,353 1999 232 10.4% 6,134 5.2% 10,077 5.1% 1999 Total Enrollment 1,071 117,036 195,804 1992 - 1999 673.3% 89.3% 66.7% % Change

<sup>\*</sup> In the 1998-1999 school year, there were 77 different languages spoken by students enrolled in Nassau County public schools.

<sup>\*\*</sup> The annual percent change in LEP/ELL is based upon the number of Limited English Proficient English Language Learners in the local district as reported on the State Department of Education/ SUNY Commissioners Regulations Part 151 Application.