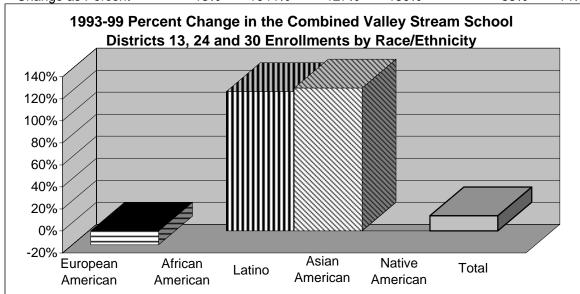

## **COMBINED ENROLLMENT IN VALLEY STREAM 13, 24 & 30 UFSD**

| European | African                                                                           |                                                                                                                                            | Asian                                                                                                                                                                                                                                                                                                                                                                                                                                                                                                                                                                  | Native                                                                                                                                                                                                                                                                                                                                                                                                                                                                                                                                                                                                                                                                                                                                              |                                                                                                                                                                                                                                                                                                                                                                                                                                                                                                                                                                                                                                                                                                                                                                                                                                                                                                          |
|----------|-----------------------------------------------------------------------------------|--------------------------------------------------------------------------------------------------------------------------------------------|------------------------------------------------------------------------------------------------------------------------------------------------------------------------------------------------------------------------------------------------------------------------------------------------------------------------------------------------------------------------------------------------------------------------------------------------------------------------------------------------------------------------------------------------------------------------|-----------------------------------------------------------------------------------------------------------------------------------------------------------------------------------------------------------------------------------------------------------------------------------------------------------------------------------------------------------------------------------------------------------------------------------------------------------------------------------------------------------------------------------------------------------------------------------------------------------------------------------------------------------------------------------------------------------------------------------------------------|----------------------------------------------------------------------------------------------------------------------------------------------------------------------------------------------------------------------------------------------------------------------------------------------------------------------------------------------------------------------------------------------------------------------------------------------------------------------------------------------------------------------------------------------------------------------------------------------------------------------------------------------------------------------------------------------------------------------------------------------------------------------------------------------------------------------------------------------------------------------------------------------------------|
| American | American                                                                          | Latino                                                                                                                                     | American                                                                                                                                                                                                                                                                                                                                                                                                                                                                                                                                                               | American                                                                                                                                                                                                                                                                                                                                                                                                                                                                                                                                                                                                                                                                                                                                            | Total                                                                                                                                                                                                                                                                                                                                                                                                                                                                                                                                                                                                                                                                                                                                                                                                                                                                                                    |
|          |                                                                                   |                                                                                                                                            |                                                                                                                                                                                                                                                                                                                                                                                                                                                                                                                                                                        |                                                                                                                                                                                                                                                                                                                                                                                                                                                                                                                                                                                                                                                                                                                                                     |                                                                                                                                                                                                                                                                                                                                                                                                                                                                                                                                                                                                                                                                                                                                                                                                                                                                                                          |
| 3,364    | 7                                                                                 | 105                                                                                                                                        | 110                                                                                                                                                                                                                                                                                                                                                                                                                                                                                                                                                                    | 0                                                                                                                                                                                                                                                                                                                                                                                                                                                                                                                                                                                                                                                                                                                                                   | 3,586                                                                                                                                                                                                                                                                                                                                                                                                                                                                                                                                                                                                                                                                                                                                                                                                                                                                                                    |
| 3,397    | 17                                                                                | 126                                                                                                                                        | 131                                                                                                                                                                                                                                                                                                                                                                                                                                                                                                                                                                    | 19                                                                                                                                                                                                                                                                                                                                                                                                                                                                                                                                                                                                                                                                                                                                                  | 3,690                                                                                                                                                                                                                                                                                                                                                                                                                                                                                                                                                                                                                                                                                                                                                                                                                                                                                                    |
| 3,352    | 8                                                                                 | 152                                                                                                                                        | 180                                                                                                                                                                                                                                                                                                                                                                                                                                                                                                                                                                    | 1                                                                                                                                                                                                                                                                                                                                                                                                                                                                                                                                                                                                                                                                                                                                                   | 3,693                                                                                                                                                                                                                                                                                                                                                                                                                                                                                                                                                                                                                                                                                                                                                                                                                                                                                                    |
| 3,346    | 16                                                                                | 195                                                                                                                                        | 209                                                                                                                                                                                                                                                                                                                                                                                                                                                                                                                                                                    | 0                                                                                                                                                                                                                                                                                                                                                                                                                                                                                                                                                                                                                                                                                                                                                   | 3,766                                                                                                                                                                                                                                                                                                                                                                                                                                                                                                                                                                                                                                                                                                                                                                                                                                                                                                    |
| 3,489    | 19                                                                                | 192                                                                                                                                        | 183                                                                                                                                                                                                                                                                                                                                                                                                                                                                                                                                                                    | 4                                                                                                                                                                                                                                                                                                                                                                                                                                                                                                                                                                                                                                                                                                                                                   | 3,887                                                                                                                                                                                                                                                                                                                                                                                                                                                                                                                                                                                                                                                                                                                                                                                                                                                                                                    |
| 3,527    | 31                                                                                | 216                                                                                                                                        | 212                                                                                                                                                                                                                                                                                                                                                                                                                                                                                                                                                                    | 1                                                                                                                                                                                                                                                                                                                                                                                                                                                                                                                                                                                                                                                                                                                                                   | 3,987                                                                                                                                                                                                                                                                                                                                                                                                                                                                                                                                                                                                                                                                                                                                                                                                                                                                                                    |
| 3,585    | 39                                                                                | 247                                                                                                                                        | 234                                                                                                                                                                                                                                                                                                                                                                                                                                                                                                                                                                    | 3                                                                                                                                                                                                                                                                                                                                                                                                                                                                                                                                                                                                                                                                                                                                                   | 4,108                                                                                                                                                                                                                                                                                                                                                                                                                                                                                                                                                                                                                                                                                                                                                                                                                                                                                                    |
| 3,633    | 53                                                                                | 247                                                                                                                                        | 257                                                                                                                                                                                                                                                                                                                                                                                                                                                                                                                                                                    | 8                                                                                                                                                                                                                                                                                                                                                                                                                                                                                                                                                                                                                                                                                                                                                   | 4,198                                                                                                                                                                                                                                                                                                                                                                                                                                                                                                                                                                                                                                                                                                                                                                                                                                                                                                    |
| 3,522    | 122                                                                               | 301                                                                                                                                        | 298                                                                                                                                                                                                                                                                                                                                                                                                                                                                                                                                                                    | 4                                                                                                                                                                                                                                                                                                                                                                                                                                                                                                                                                                                                                                                                                                                                                   | 4,247                                                                                                                                                                                                                                                                                                                                                                                                                                                                                                                                                                                                                                                                                                                                                                                                                                                                                                    |
| 3,506    | 187                                                                               | 366                                                                                                                                        | 330                                                                                                                                                                                                                                                                                                                                                                                                                                                                                                                                                                    | 4                                                                                                                                                                                                                                                                                                                                                                                                                                                                                                                                                                                                                                                                                                                                                   | 4,393                                                                                                                                                                                                                                                                                                                                                                                                                                                                                                                                                                                                                                                                                                                                                                                                                                                                                                    |
| 3,442    | 263                                                                               | 410                                                                                                                                        | 371                                                                                                                                                                                                                                                                                                                                                                                                                                                                                                                                                                    | 3                                                                                                                                                                                                                                                                                                                                                                                                                                                                                                                                                                                                                                                                                                                                                   | 4,489                                                                                                                                                                                                                                                                                                                                                                                                                                                                                                                                                                                                                                                                                                                                                                                                                                                                                                    |
| 3,379    | 352                                                                               | 468                                                                                                                                        | 407                                                                                                                                                                                                                                                                                                                                                                                                                                                                                                                                                                    | 12                                                                                                                                                                                                                                                                                                                                                                                                                                                                                                                                                                                                                                                                                                                                                  | 4,611                                                                                                                                                                                                                                                                                                                                                                                                                                                                                                                                                                                                                                                                                                                                                                                                                                                                                                    |
| 3,133    | 446                                                                               | 560                                                                                                                                        | 538                                                                                                                                                                                                                                                                                                                                                                                                                                                                                                                                                                    | 2                                                                                                                                                                                                                                                                                                                                                                                                                                                                                                                                                                                                                                                                                                                                                   | 4,679                                                                                                                                                                                                                                                                                                                                                                                                                                                                                                                                                                                                                                                                                                                                                                                                                                                                                                    |
|          | American  3,364 3,397 3,352 3,346 3,489 3,527 3,585 3,633 3,522 3,506 3,442 3,379 | American American  3,364 7 3,397 17 3,352 8 3,346 16 3,489 19 3,527 31 3,585 39 3,633 53 3,522 122 3,506 187 3,442 263 3,379 352 3,133 446 | American         American         Latino           3,364         7         105           3,397         17         126           3,352         8         152           3,346         16         195           3,489         19         192           3,527         31         216           3,585         39         247           3,633         53         247           3,522         122         301           3,506         187         366           3,442         263         410           3,379         352         468           3,133         446         560 | American         American         Latino         American           3,364         7         105         110           3,397         17         126         131           3,352         8         152         180           3,346         16         195         209           3,489         19         192         183           3,527         31         216         212           3,585         39         247         234           3,633         53         247         257           3,522         122         301         298           3,506         187         366         330           3,442         263         410         371           3,379         352         468         407           3,133         446         560         538 | American         American         Latino         American         American           3,364         7         105         110         0           3,397         17         126         131         19           3,352         8         152         180         1           3,346         16         195         209         0           3,489         19         192         183         4           3,527         31         216         212         1           3,585         39         247         234         3           3,633         53         247         257         8           3,522         122         301         298         4           3,506         187         366         330         4           3,442         263         410         371         3           3,379         352         468         407         12           3,133         446         560         538         2 |

| Net Change in School Enrollment Between 1993 and 1999 |          |          |        |          |          |       |  |  |  |  |
|-------------------------------------------------------|----------|----------|--------|----------|----------|-------|--|--|--|--|
|                                                       | European | African  |        | Asian    | Native   |       |  |  |  |  |
| 1993-99                                               | American | American | Latino | American | American | Total |  |  |  |  |
| Change in Number                                      | -452     | 407      | 313    | 304      | -1       | 571   |  |  |  |  |
| Change as Percent                                     | -13%     | 1044%    | 127%   | 130%     | -33%     | 14%   |  |  |  |  |

<sup>\*</sup> The 1993-99 change for African Americans and Native Americans has been excluded from this chart because there were fewer than 40 enrolled in 1993. This policy is meant to avoid distorted percent comparisons among groups.