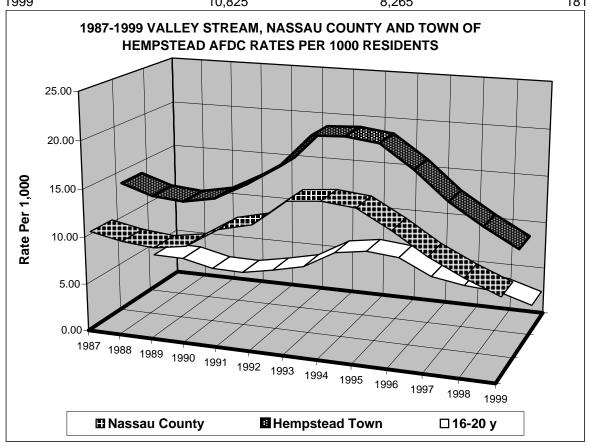

# TEMPORARY ASSISTANCE TO NEEDY FAMILIES (Formerly AFDC) (NUMBER OF INDIVIDUALS)

|      |               |                   | 16-20 y       |
|------|---------------|-------------------|---------------|
| Year | Nassau County | Town of Hempstead | Zip-Code Area |
| 1985 | 15,963        | 11,783            | 185           |
| 1986 | 15,337        | 11,390            | 213           |
| 1987 | 13,321        | 9,981             | 205           |
| 1988 | 12,410        | 9,168             | 201           |
| 1989 | 11,950        | 8,943             | 157           |
| 1990 | 12,607        | 9,404             | 163           |
| 1991 | 15,317        | 11,504            | 202           |
| 1992 | 16,528        | 12,410            | 250           |
| 1993 | 20,129        | 15,031            | 368           |
| 1994 | 20,622        | 15,217            | 407           |
| 1995 | 20,229        | 14,981            | 395           |
| 1996 | 17,800        | 13,309            | 295           |
| 1997 | 14,940        | 11,219            | 262           |
| 1998 | 12,706        | 9,651             | 248           |
| 1999 | 10,825        | 8,265             | 181           |