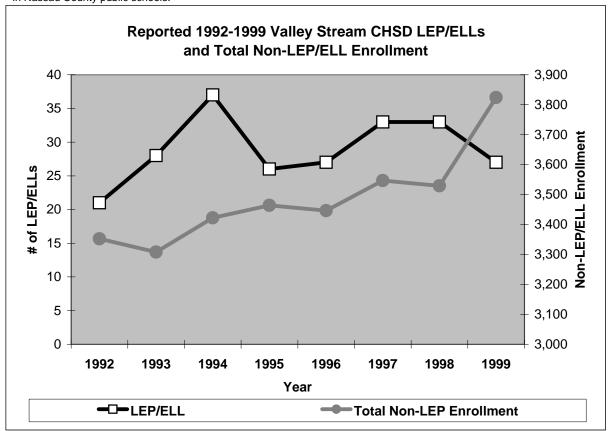

Community Profile of: VALLEY STREAM Page 17
REPORTED LIMITED ENGLISH PROFICIENT ENGLISH LANGUAGE LEARNERS
(LEP/ELLs) IN VALLEY STREAM CHSD\*

| Reported Number and Percent of LEP/ELL Students in Valley Stream CHSD,<br>Hempstead Town and Nassau County |                    |     |                             |             |                 |               |            |  |
|------------------------------------------------------------------------------------------------------------|--------------------|-----|-----------------------------|-------------|-----------------|---------------|------------|--|
|                                                                                                            | Valley Stream CHSD |     |                             | Town of Hem | pstead          | Nassau County |            |  |
| Year                                                                                                       | Number             | Per | cent of                     | Number      | Percent of      | Number        | Percent of |  |
|                                                                                                            | Total Enro         |     | Enrollment Total Enrollment |             | otal Enrollment | Total Enrollm |            |  |
| 1992                                                                                                       |                    | 21  | 0.8%                        | 3,240       | 3.2%            | 6,044         | 3.5%       |  |
| 1993                                                                                                       |                    | 28  | 1.0%                        | 3,875       | 3.7%            | 6,963         | 4.0%       |  |
| 1994                                                                                                       |                    | 37  | 1.4%                        | 4,271       | 4.1%            | 7,492         | 4.2%       |  |

| % Change    | 20.070 |      | 03.370  |      | 00.1 70 |      |
|-------------|--------|------|---------|------|---------|------|
| 1992 - 1999 | 28.6%  |      | 89.3%   |      | 66.7%   |      |
| Enrollment  | 3,851  |      | 117,036 |      | 195,804 |      |
| 1999 Total  |        |      |         |      |         |      |
| 1999        | 27     | 0.9% | 6,134   | 5.2% | 10,077  | 5.1% |
| 1998        | 33     | 1.1% | 5,878   | 5.1% | 9,353   | 4.8% |
| 1997        | 33     | 1.1% | 5,532   | 4.9% | 9,219   | 4.9% |
| 1996        | 27     | 0.9% | 4,847   | 4.4% | 8,276   | 4.5% |
| 1995        | 26     | 0.9% | 4,674   | 4.3% | 7,823   | 4.3% |