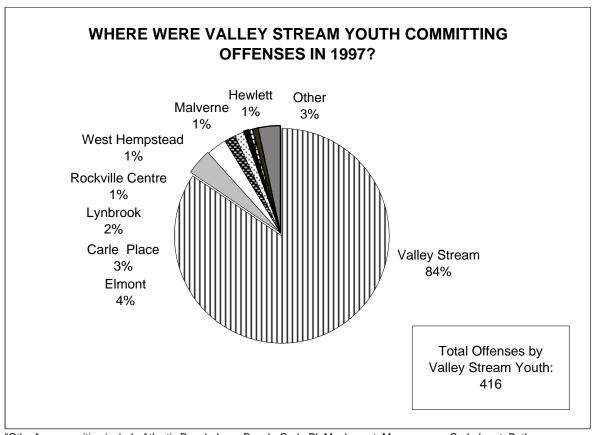

#### 11580 & 11581 ZIP CODE AREA RESIDENT YOUTH OFFENSES

|      |         | 7-15 Years Old  |               |                  |
|------|---------|-----------------|---------------|------------------|
|      |         | Station         | Subjects of   |                  |
| Year | Arrests | Adjustments     | Investigation | Totals           |
| 1990 | 29      | 147             | 15            | 191              |
| 1991 | 16      | 82              | 13            | 112              |
| 1992 | 32      | 112             | 18            | 202              |
| 1993 | 37      | 112             | 32            | 181              |
| 1994 | 63      | 115             | 43            | 206              |
| 1995 | 84      | 84              | 37            | 205              |
| 1996 | 59      | 52              | 46            | 157              |
| 1997 | 64      | 68              | 40            | 172              |
|      |         | 16-20 Years Old |               |                  |
|      |         | Subjects of     |               | All Ages         |
| Year | Arrests | Investigation   | Totals        | Total Incidents* |
| 1990 | 94      | 28              | 122           | 313              |
| 1991 | 79      | 75              | 154           | 266              |
| 1992 | 71      | 62              | 133           | 295              |
| 1993 | 80      | 67              | 147           | 328              |
| 1994 | 81      | 93              | 172           | 395              |
| 1995 | 103     | 85              | 189           | 394              |
| 1996 | 140     | 96              | 236           | 395              |
| 1997 | 126     | 118             | 244           | 416              |

"Other" communities include Atlantic Beach, Long Beach, Carle PI, Manhasset, Massapequa, Cedarhurst, Bethpage, E Rockaway, Hicksville, Oceanside & Westbury. Each community comprises less than 1% of all offenses by Valley Stream residents.