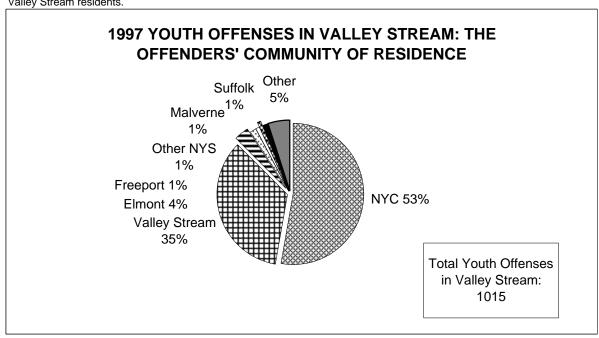

"Other" communities include Great Neck, Hewlett, Inwood, Bellmore, Franklin Sq, Baldwin, East Rockaway, Mineola, Uniondale, Long Beach, Lynbrook, Oceanside, Hempstead, West Hempstead, Rockville Centre, Woodmere, New Hyde Pk, Garden City, Island Pk, Westbury, Williston Pk, Massapequa and Hicksville. Each community comprises less than 1% of all offenses in Valley Stream.