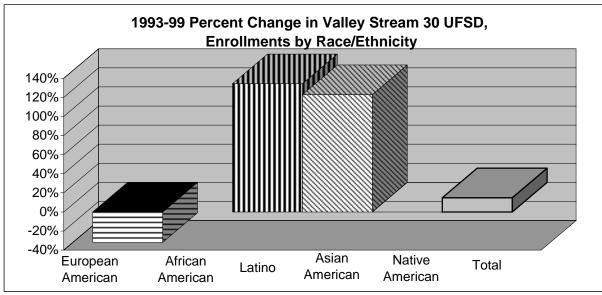

## PUBLIC SCHOOL ENROLLMENT IN VALLEY STREAM 30 UFSD

|      | European | African  |        | Asian    | Native   |       |
|------|----------|----------|--------|----------|----------|-------|
| Year | American | American | Latino | American | American | Total |
|      |          |          |        |          |          |       |
| 1987 | 890      | 4        | 46     | 37       | 0        | 977   |
| 1988 | 912      | 3        | 57     | 71       | 2        | 1,045 |
| 1989 | 900      | 4        | 66     | 69       | 1        | 1,040 |
| 1990 | 896      | 8        | 82     | 80       | 0        | 1,066 |
| 1991 | 953      | 11       | 61     | 67       | 4        | 1,096 |
| 1992 | 937      | 16       | 77     | 91       | 1        | 1,122 |
| 1993 | 975      | 19       | 102    | 100      | 3        | 1,199 |
| 1994 | 955      | 27       | 99     | 113      | 8        | 1,202 |
| 1995 | 923      | 48       | 122    | 139      | 3        | 1,235 |
| 1996 | 881      | 95       | 141    | 152      | 2        | 1,271 |
| 1997 | 843      | 136      | 153    | 186      | 1        | 1,319 |
| 1998 | 783      | 187      | 189    | 185      | 4        | 1,346 |
| 1999 | 665      | 251      | 239    | 223      | 0        | 1,378 |

| Net Change in School Enrollment Between 1993 and 1999 |          |          |        |          |          |       |  |  |
|-------------------------------------------------------|----------|----------|--------|----------|----------|-------|--|--|
|                                                       | European | African  |        | Asian    | Native   |       |  |  |
| 1993-99                                               | American | American | Latino | American | American | Total |  |  |
| Change in Number                                      | -310     | 232      | 137    | 123      | -3       | 179   |  |  |
| Change as Percent                                     | -32%     | 1221%    | 134%   | 123%     | -100%    | 15%   |  |  |

<sup>\*</sup> The 1993-99 change for African Americans and Native Americans has been excluded from this chart because there were fewer than 40 enrolled in 1993. This policy is meant to avoid distorted percent comparisons among groups.