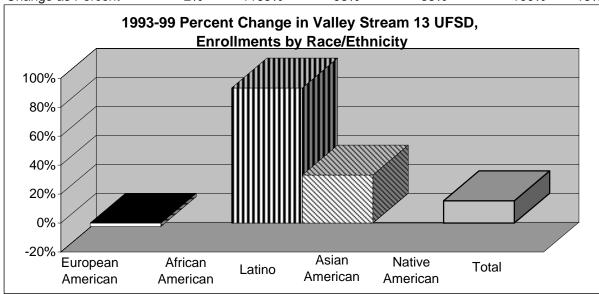

## **PUBLIC SCHOOL ENROLLMENT IN VALLEY STREAM 13 UFSD**

|        | European <i>F</i> | African       | ASI    | ian I   | Native   |       |
|--------|-------------------|---------------|--------|---------|----------|-------|
| Year A | merican An        | nerican Latir | no Ame | rican / | American | Total |
|        |                   |               |        |         |          |       |
| 1987   | 3474              | 4             | 107    | 103     | 1        | 3689  |
| 1988   | 3369              | 1             | 88     | 111     | 0        | 3569  |
| 1989   | 3248              | 6             | 86     | 147     | 0        | 3487  |
| 1990   | 3040              | 7             | 139    | 188     | 0        | 3374  |
| 1991   | 2920              | 12            | 169    | 197     | 0        | 3298  |
|        | 2947              | 19            | 171    | 235     | 1        | 3373  |
| 1993   | 2842              | 26            | 208    | 259     | 1        | 3336  |
| 1994   | 2830              | 43            | 289    | 297     | 0        | 3459  |
| 1995   | 2819              | 67            | 296    | 308     | 0        | 3490  |
| 1996   | 2762              | 110           | 302    | 299     | 0        | 3473  |
| 1997   | 2819              | 173           | 323    | 265     | 0        | 3580  |
| 1998   | 2715              | 219           | 347    | 281     | 4        | 3562  |
| 1999   | 2775              | 329           | 402    | 345     | 0        | 3851  |

| Net Change in School Enrollment Between 1993 and 1999 |          |          |        |          |          |       |  |  |
|-------------------------------------------------------|----------|----------|--------|----------|----------|-------|--|--|
|                                                       | European | African  |        | Asian    | Native   |       |  |  |
| 1993-99                                               | American | American | Latino | American | American | Total |  |  |
| Change in Number                                      | -67      | 303      | 194    | 86       | -1       | 515   |  |  |
| Change as Percent                                     | -2%      | 1165%    | 93%    | 33%      | -100%    | 15%   |  |  |

<sup>\*</sup> The 1993-99 change for African Americans and Native Americans has been excluded from this chart because there were fewer than 40 enrolled in 1993. This policy is meant to avoid distorted percent comparisons among groups.