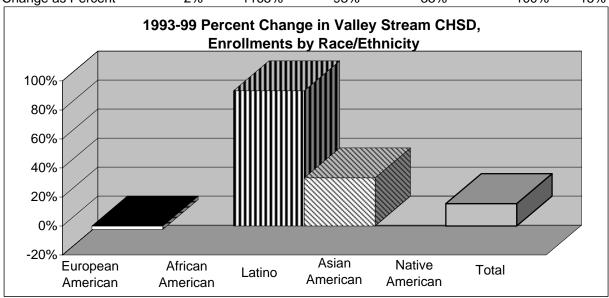

| Net Change in School Enrollment Between 1993 and 1999 |          |          |        |          |          |       |  |  |  |  |
|-------------------------------------------------------|----------|----------|--------|----------|----------|-------|--|--|--|--|
|                                                       | European | African  |        | Asian    | Native   |       |  |  |  |  |
| 1993-99                                               | American | American | Latino | American | American | Total |  |  |  |  |
| Change in Number                                      | -452     | 407      | 313    | 304      | -1       | 571   |  |  |  |  |
| Change as Percent                                     | -13%     | 1044%    | 127%   | 130%     | -33%     | 14%   |  |  |  |  |

<sup>\*</sup> The 1993-99 change for African Americans and Native Americans has been excluded from this chart because there were fewer than 40 enrolled in 1993. This policy is meant to avoid distorted percent comparisons among groups.