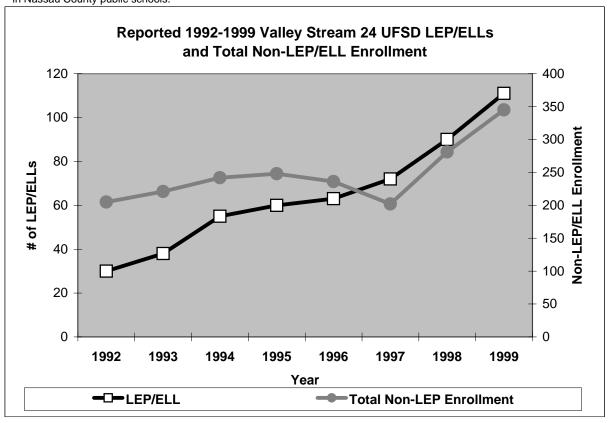

## REPORTED LIMITED ENGLISH PROFICIENT ENGLISH LANGUAGE LEARNERS (LEP/ELLs) IN VALLEY STREAM 24 UFSD\*

| Repoi                   | rted Number and<br>Merrick |                            |              | ents in Valley S<br>d Nassau Cour |         | JFSD,                      |
|-------------------------|----------------------------|----------------------------|--------------|-----------------------------------|---------|----------------------------|
|                         | Valley Strea               | m 24 UFSD                  | Town of Hem  | pstead                            | Nassau  | County                     |
| Year                    |                            | ercent of<br>Il Enrollment | Number<br>To | Percent of otal Enrollment        |         | Percent of otal Enrollment |
| 1992                    | 30                         | 3.4%                       | 3,240        | 3.2%                              | 6,044   | 3.5%                       |
| 1993                    | 38                         | 4.2%                       | 3,875        | 3.7%                              | 6,963   | 4.0%                       |
| 1994                    | 55                         | 5.8%                       | 4,271        | 4.1%                              | 7,492   | 4.2%                       |
| 1995                    | 60                         | 6.1%                       | 4,674        | 4.3%                              | 7,823   | 4.3%                       |
| 1996                    | 63                         | 6.1%                       | 4,847        | 4.4%                              | 8,276   | 4.5%                       |
| 1997                    | 72                         | 6.9%                       | 5,532        | 4.9%                              | 9,219   | 4.9%                       |
| 1998                    | 90                         | 8.2%                       | 5,878        | 5.1%                              | 9,353   | 4.8%                       |
| 1999                    | 111                        | 10.4%                      | 6,134        | 5.2%                              | 10,077  | 5.1%                       |
| 1999 Total              |                            |                            |              |                                   |         |                            |
| Enrollment              | 1,378                      |                            | 117,036      |                                   | 195,804 |                            |
| 1992 - 1999<br>% Change | 270.0%                     |                            | 89.3%        |                                   | 66.7%   |                            |

<sup>\*</sup> In the 1998-1999 school year, there were 77 different languages spoken by students enrolled in Nassau County public schools.

<sup>\*\*</sup> The annual percent change in LEP/ELL is based upon the number of Limited English Proficient English Language Learners in the local district as reported on the State Department of Education/ SUNY Commissioners Regulations Part 151 Application.