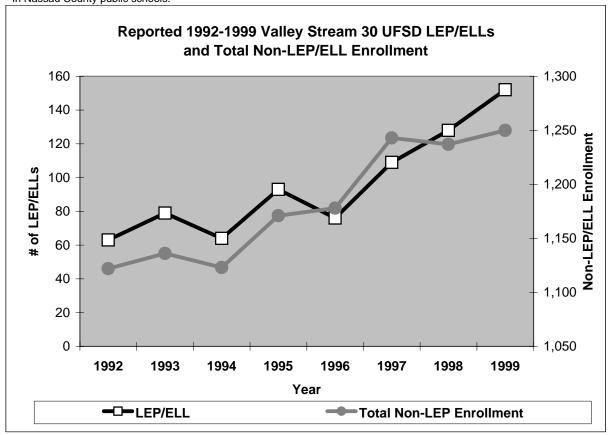

## **NEXT LEP CHART ON LINE 312**

|             | Total  | Enrollment | Total   | Enrollment | Total Enrollment |      |
|-------------|--------|------------|---------|------------|------------------|------|
| 1992        | 63     | 5.6%       | 3,240   | 3.2%       | 6,044            | 3.5% |
| 1993        | 79     | 6.6%       | 3,875   | 3.7%       | 6,963            | 4.0% |
| 1994        | 64     | 5.3%       | 4,271   | 4.1%       | 7,492            | 4.2% |
| 1995        | 93     | 7.5%       | 4,674   | 4.3%       | 7,823            | 4.3% |
| 1996        | 76     | 6.0%       | 4,847   | 4.4%       | 8,276            | 4.5% |
| 1997        | 109    | 8.3%       | 5,532   | 4.9%       | 9,219            | 4.9% |
| 1998        | 128    | 9.5%       | 5,878   | 5.1%       | 9,353            | 4.8% |
| 1999        | 152    | 11.0%      | 6,134   | 5.2%       | 10,077           | 5.1% |
| 1999 Total  |        |            |         |            |                  |      |
| Enrollment  | 1,378  |            | 117,036 |            | 195,804          |      |
| 1992 - 1999 | 141.3% |            | 89.3%   |            | 66.7%            |      |
| % Change    |        |            |         |            |                  |      |

<sup>\*</sup> In the 1998-1999 school year, there were 77 different languages spoken by students enrolled in Nassau County public schools.

<sup>\*\*</sup> The annual number of reported LEP/ELLs enrollment is based upon the number of Limited English Proficient English Language Learners in the local district as reported on the State Education Department/
The University of the State of New York, Commissioners Regulations Part 154 Application.