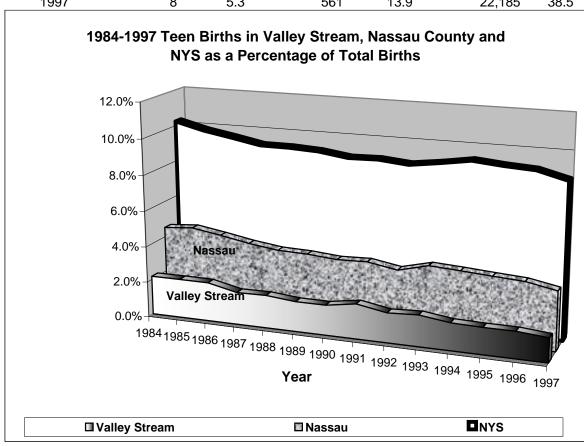

<sup>\*</sup> Total incidents include arrests, station adjustments and subjects of investigation for 1988 - 1995. Subjects were not available prior to 1988. Youth offense data does not include data on convictions following from some of these arrests.